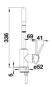

ged working radius thanks to the 360° swivel spout
- Pull-downspray hose for added reach
- Silgranit-look colour version matching the Silgranit sinks and bowls

### Colours



SILGRANIT-Look black

### Available colours:

black anthracite volcano grey alu metallic white soft white coffee

- 360° swivel spout for greater reach
- Ø 35 mm tap hole required
- With ceramic disk cartridge
- Flexible connector pipes, 350 mm long and 3/8" nut for particularly easy installation
- Nylon-sheathed spray hose
- Patented jet regulator for markedly reduced scaling
- Stabilisation plate to increase the stability of the tap when fitted in stainless steel sinks
- With non-return valve and thus guaranteed against reflux in accordance with EN 1717
- LGA approved
- DVGW approved

#### Details



Swivel range



# Side view hand gear 2D





Side view