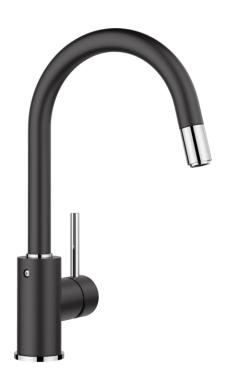

## Product information sheet MIDA-S

Item no. 526146

**Benefits** 

- Gently rounded spout on a slender body
- For the easy filling of tall pots and vases
- Especially suitable for compact sinks
- Enlarged working radius thanks to the 360° swivel spout
- Pull-downspray hose for added reach
- Silgranit-look colour version matching the Silgranit sinks and bowls

### Colours

SILGRANIT-Look black

### Available colours:

black anthracite volcano grey alu metallic white soft white coffee

- 360° swivel spout for greater reach
- Ø 35 mm tap hole required
- With ceramic disk cartridge
- Flexible connector pipes, 350 mm long and 3/8" nut for particularly easy installation
- Nylon-sheathed spray hose
- Patented jet regulator for markedly reduced scaling
- Stabilisation plate to increase the stability of the tap when fitted in stainless steel sinks
- With non-return valve and thus guaranteed against reflux in accordance with EN 1717
- LGA approved
- DVGW approved