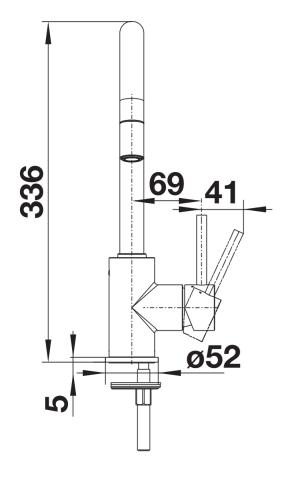

he 360° swivel spout
- Pull-downspray hose for added reach
- Silgranit-look colour version matching the Silgranit sinks and bowls

### Colours



SILGRANIT-Look black

### Available colours:

black anthracite volcano grey alu metallic white soft white coffee

- 360° swivel spout for greater reach
- Ø 35 mm tap hole required
- With ceramic disk cartridge
- Flexible connector pipes, 350 mm long and 3/8" nut for particularly easy installation
- Nylon-sheathed spray hose
- Patented jet regulator for markedly reduced scaling
- Stabilisation plate to increase the stability of the tap when fitted in stainless steel sinks
- With non-return valve and thus guaranteed against reflux in accordance with EN 1717
- LGA approved
- DVGW approved

#### Details



Swivel range



# Side view hand gear 2D





Side view