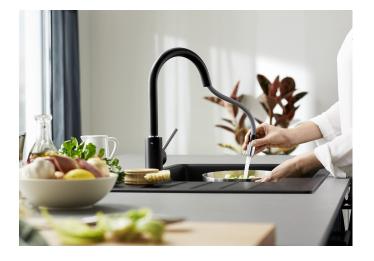

## Product information sheet MIDA-S

Item no. 526146

**Benefits** 

- Gently rounded spout on a slender body
- For the easy filling of tall pots and vases
- Especially suitable for compact sinks
- Enlarged working radius thanks to the 360° swivel spout
- Pull-downspray hose for added reach
- Silgranit-look colour version matching the Silgranit sinks and bowls

### Colours

SILGRANIT-Look black

### Available colours:

black anthracite volcano grey alu metallic white soft white coffee

- 360° swivel spout for greater reach
- Ø 35 mm tap hole required
- With ceramic disk cartridge
- Flexible connector pipes, 350 mm long and 3/8" nut for particularly easy installation
- Nylon-sheathed spray hose
- Patented jet regulator for markedly reduced scaling
- Stabilisation plate to increase the stability of the tap when fitted in stainless steel sinks
- With non-return valve and thus guaranteed against reflux in accordance with EN 1717
- LGA approved
- DVGW approved