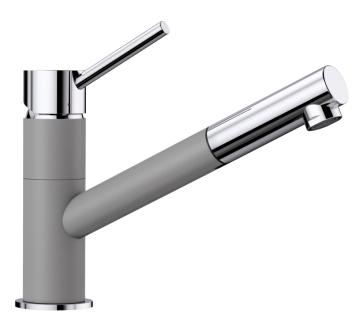

## Product information sheet KANO-S

Item no. 525039

## Benefits

- Slim tap in aesthetic design
- Pull-out spray hose for added reach and convenience
- Especially suitable for compact sinks
- Spout can be swivelled through 120° for greater reach
- Colour version for a perfect match with SILGRANIT sinks and bowls

## Colours

Available colours: black/chrome anthracite/chrome volcano grey/chrome alu metallic/chrome white/chrome soft white/chrome coffee/chrome

SILGRANIT Look dual finish alu metallic/chrome

- Spout can be swivelled by 120°
- Nylon-sheathed spray hose
- Ø 35 mm tap hole required
- With ceramic disk cartridge
- Flexible 350 mm connector pipes and 3/8" nut for particularly easy and secure installation
- Patented jet regulator for markedly reduced scaling
- Stabilisation plate to increase the stability of the tap when fitted in stainless steel sinks
- With non-return valve and thus guaranteed against reflux in accordance with EN 1717