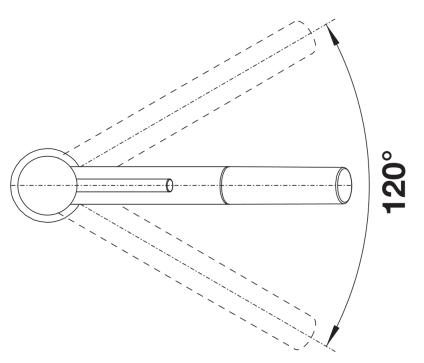

## Benefits

- Slim tap in aesthetic design
- Pull-out spray hose for added reach and convenience
- Especially suitable for compact sinks
- Spout can be swivelled through 120° for greater reach
- Colour version for a perfect match with SILGRANIT sinks and bowls

## Colours

Available colours: black/chrome anthracite/chrome volcano grey/chrome alu metallic/chrome white/chrome soft white/chrome coffee/chrome

SILGRANIT Look dual finish alu metallic/chrome

- Spout can be swivelled by 120°
- Nylon-sheathed spray hose
- Ø 35 mm tap hole required
- With ceramic disk cartridge
- Flexible 350 mm connector pipes and 3/8" nut for particularly easy and secure installation
- Patented jet regulator for markedly reduced scaling
- Stabilisation plate to increase the stability of the tap when fitted in stainless steel sinks
- With non-return valve and thus guaranteed against reflux in accordance with EN 1717

Swivel range