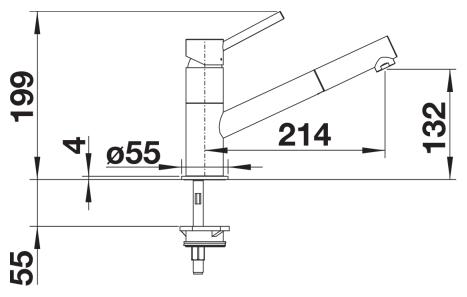

## Colours

Available colours: black/chrome anthracite/chrome volcano grey/chrome alu metallic/chrome white/chrome soft white/chrome coffee/chrome

SILGRANIT Look dual finish alu metallic/chrome

- Spout can be swivelled by 120°
- Nylon-sheathed spray hose
- Ø 35 mm tap hole required
- With ceramic disk cartridge
- Flexible 350 mm connector pipes and 3/8" nut for particularly easy and secure installation
- Patented jet regulator for markedly reduced scaling
- Stabilisation plate to increase the stability of the tap when fitted in stainless steel sinks
- With non-return valve and thus guaranteed against reflux in accordance with EN 1717