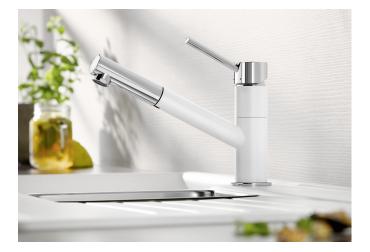

## Product information sheet KANO-S

Item no. 525039

## Benefits

- Slim tap in aesthetic design
- Pull-out spray hose for added reach and convenience
- Especially suitable for compact sinks
- Spout can be swivelled through 120° for greater reach
- Colour version for a perfect match with SILGRANIT sinks and bowls

## Colours

Available colours: black/chrome anthracite/chrome volcano grey/chrome alu metallic/chrome white/chrome soft white/chrome coffee/chrome

SILGRANIT Look dual finish alu metallic/chrome

- Spout can be swivelled by 120°
- Nylon-sheathed spray hose
- Ø 35 mm tap hole required
- With ceramic disk cartridge
- Flexible 350 mm connector pipes and 3/8" nut for particularly easy and secure installation
- Patented jet regulator for markedly reduced scaling
- Stabilisation plate to increase the stability of the tap when fitted in stainless steel sinks
- With non-return valve and thus guaranteed against reflux in accordance with EN 1717