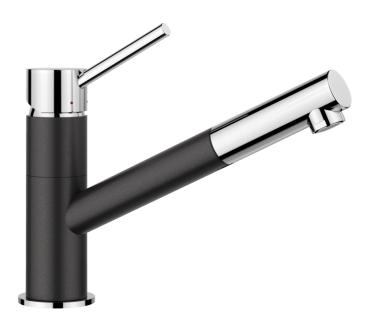

## Colours

Available colours:

black/chrome anthracite/chrome volcano grey/chrome alu metallic/chrome white/chrome soft white/chrome coffee/chrome

SILGRANIT Look dual finish anthracite/chrome

- Spout can be swivelled by 120°
- Nylon-sheathed spray hose
- Ø 35 mm tap hole required
- With ceramic disk cartridge
- Flexible 350 mm connector pipes and %" nut for particularly easy and secure installation
- Patented jet regulator for markedly reduced scaling
- Stabilisation plate to increase the stability of the tap when fitted in stainless steel sinks
- With non-return valve and thus guaranteed against reflux in accordance with EN 1717