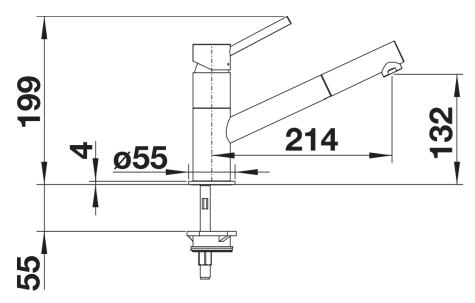

ks
- Spout can be swivelled through 120° for greater reach
- Colour version for a perfect match with SILGRANIT sinks and bowls

## Colours



Available colours:

black/chrome anthracite/chrome volcano grey/chrome alu metallic/chrome white/chrome soft white/chrome coffee/chrome

SILGRANIT Look dual finish anthracite/chrome

- Spout can be swivelled by 120°
- Nylon-sheathed spray hose
- Ø 35 mm tap hole required
- With ceramic disk cartridge
- Flexible 350 mm connector pipes and %" nut for particularly easy and secure installation
- Patented jet regulator for markedly reduced scaling
- Stabilisation plate to increase the stability of the tap when fitted in stainless steel sinks
- With non-return valve and thus guaranteed against reflux in accordance with EN 1717

## Details



Swivel range



Side view