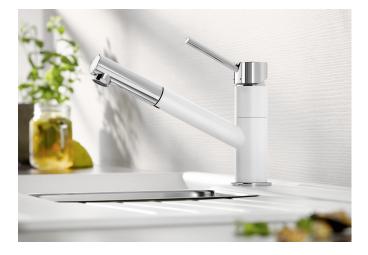

## Product information sheet KANO-S

Item no. 525038

**Benefits** 

- Slim tap in aesthetic design
- Pull-out spray hose for added reach and convenience
- Especially suitable for compact sinks
- Spout can be swivelled through 120° for greater reach
- Colour version for a perfect match with SILGRANIT sinks and bowls

## Colours

Available colours:

black/chrome anthracite/chrome volcano grey/chrome alu metallic/chrome white/chrome soft white/chrome coffee/chrome

SILGRANIT Look dual finish anthracite/chrome

- Spout can be swivelled by 120°
- Nylon-sheathed spray hose
- Ø 35 mm tap hole required
- With ceramic disk cartridge
- Flexible 350 mm connector pipes and %" nut for particularly easy and secure installation
- Patented jet regulator for markedly reduced scaling
- Stabilisation plate to increase the stability of the tap when fitted in stainless steel sinks
- With non-return valve and thus guaranteed against reflux in accordance with EN 1717