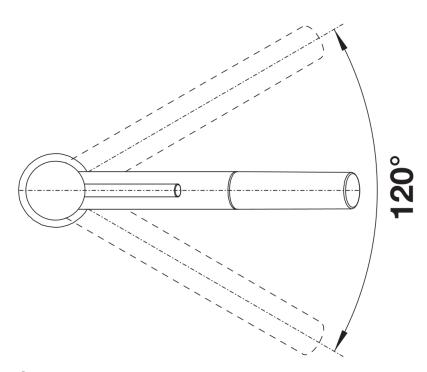

## Details

Swivel range

Side view

## Product information sheet KANO-S

Item no. 525038

**Benefits** 

- Slim tap in aesthetic design
- Pull-out spray hose for added reach and convenience
- Especially suitable for compact sinks
- Spout can be swivelled through 120° for greater reach
- Colour version for a perfect match with SILGRANIT sinks and bowls