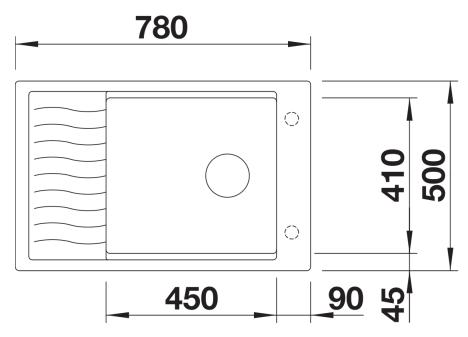

Item no. 524853

**Benefits** 



- Compact single-bowl sink, also suitable for small kitchens
- Practical, comfortable XL bowl
- Clever extendable drainer thanks to the movable stainless steel grid
- Modern undulating design of sink and accessories match each other
- Multifunctional stainless steel drainer grid included in the delivery
- High-quality features with InFino drain system elegantly integrated and easy-care
- Tap ledge on side, also convenient for window installation
- Can be installed reversibly
- Also available as flushmount version

## Colours



SILGRANIT coffee

Available colours:

black anthracite rock grey volcano grey alu metallic white soft white tartufo coffee

- stainless steel drainer grid
- waste kit with space-saving pipe- 3 ½" InFino basket strainer

## Details



Top view



Cut-out



Front view