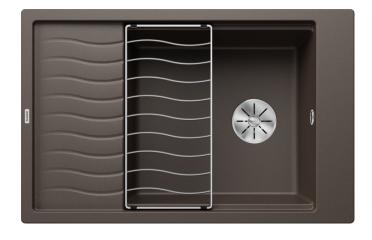

## Product information sheet ELON XL 6 S

Item no. 524853

**Benefits** 

- Compact single-bowl sink, also suitable for small kitchens
- Practical, comfortable XL bowl
- Clever extendable drainer thanks to the movable stainless steel grid
- Modern undulating design of sink and accessories match each other
- Multifunctional stainless steel drainer grid included in the delivery
- High-quality features with InFino drain system elegantly integrated and easy-care
- Tap ledge on side, also convenient for window installation
- Can be installed reversibly
- Also available as flushmount version

## Colours

SILGRANIT coffee

Available colours:

black anthracite rock grey volcano grey alu metallic white soft white tartufo coffee

- stainless steel drainer grid
- waste kit with space-saving pipe- 3 ½" InFino basket strainer