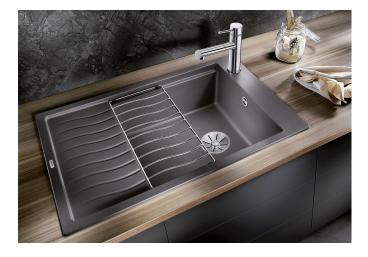

## Product information sheet ELON XL 6 S

Item no. 524853

**Benefits** 

- Compact single-bowl sink, also suitable for small kitchens
- Practical, comfortable XL bowl
- Clever extendable drainer thanks to the movable stainless steel grid
- Modern undulating design of sink and accessories match each other
- Multifunctional stainless steel drainer grid included in the delivery
- High-quality features with InFino drain system elegantly integrated and easy-care
- Tap ledge on side, also convenient for window installation
- Can be installed reversibly
- Also available as flushmount version