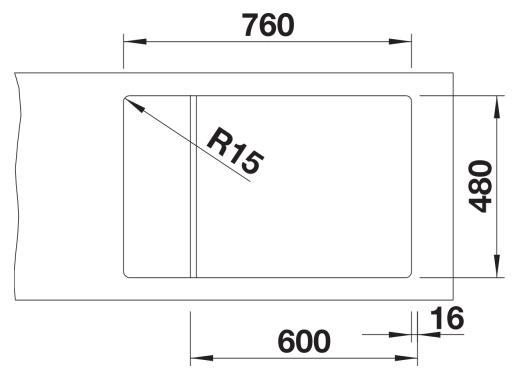

853

**Benefits** 



- Compact single-bowl sink, also suitable for small kitchens
- Practical, comfortable XL bowl
- Clever extendable drainer thanks to the movable stainless steel grid
- Modern undulating design of sink and accessories match each other
- Multifunctional stainless steel drainer grid included in the delivery
- High-quality features with InFino drain system elegantly integrated and easy-care
- Tap ledge on side, also convenient for window installation
- Can be installed reversibly
- Also available as flushmount version

## Colours



SILGRANIT coffee

Available colours:

black anthracite rock grey volcano grey alu metallic white soft white tartufo coffee

- stainless steel drainer grid
- waste kit with space-saving pipe- 3 ½" InFino basket strainer

## Details



Top view



Cut-out



Front view