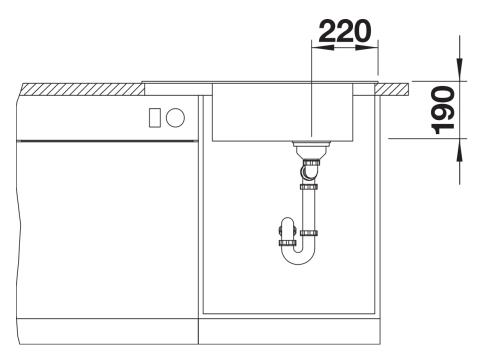

## Product information sheet ELON XL 6 S

Item no. 524853

**Benefits** 

- Compact single-bowl sink, also suitable for small kitchens
- Practical, comfortable XL bowl
- Clever extendable drainer thanks to the movable stainless steel grid
- Modern undulating design of sink and accessories match each other
- Multifunctional stainless steel drainer grid included in the delivery
- High-quality features with InFino drain system elegantly integrated and easy-care
- Tap ledge on side, also convenient for window installation
- Can be installed reversibly
- Also available as flushmount version