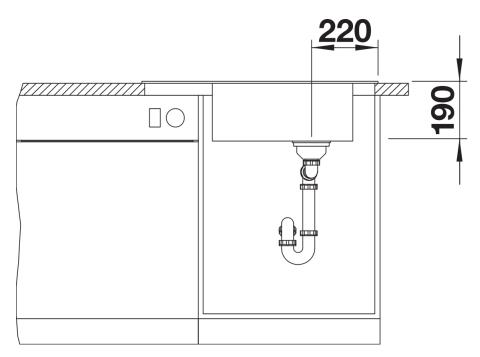

** 



- Compact single-bowl sink, also suitable for small kitchens
- Practical, comfortable XL bowl
- Clever extendable drainer thanks to the movable stainless steel grid
- Modern undulating design of sink and accessories match each other
- Multifunctional stainless steel drainer grid included in the delivery
- High-quality features with InFino drain system elegantly integrated and easy-care
- Tap ledge on side, also convenient for window installation
- Can be installed reversibly
- Also available as flushmount version

## Colours



SILGRANIT anthracite

Available colours:

black anthracite rock grey volcano grey alu metallic white soft white tartufo coffee

- stainless steel drainer grid
- waste kit with space-saving pipe- 3 ½" InFino basket strainer

## Details



Top view



Cut-out



Front view