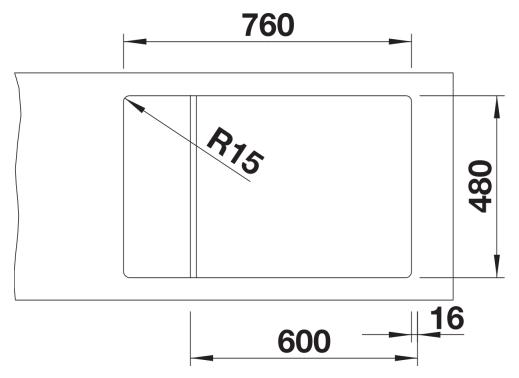

**Benefits** 



- Compact single-bowl sink, also suitable for small kitchens
- Practical, comfortable XL bowl
- Clever extendable drainer thanks to the movable stainless steel grid
- Modern undulating design of sink and accessories match each other
- Multifunctional stainless steel drainer grid included in the delivery
- High-quality features with InFino drain system elegantly integrated and easy-care
- Tap ledge on side, also convenient for window installation
- Can be installed reversibly
- Also available as flushmount version

## Colours



SILGRANIT anthracite

Available colours:

black anthracite rock grey volcano grey alu metallic white soft white tartufo coffee

- stainless steel drainer grid
- waste kit with space-saving pipe- 3 ½" InFino basket strainer

## Details



Top view



Cut-out



Front view