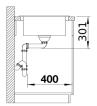

ct single-bowl sink, also suitable for small kitchens
- Practical, comfortable XL bowl
- Clever extendable drainer thanks to the movable stainless steel grid
- Modern undulating design of sink and accessories match each other
- Multifunctional stainless steel drainer grid included in the delivery
- High-quality features with InFino drain system elegantly integrated and easy-care
- Tap ledge on side, also convenient for window installation
- Can be installed reversibly
- Also available as flushmount version

## Colours



SILGRANIT anthracite

Available colours:

black anthracite rock grey volcano grey alu metallic white soft white tartufo coffee

- stainless steel drainer grid
- waste kit with space-saving pipe- 3 ½" InFino basket strainer

## Details



Top view



Cut-out



Front view