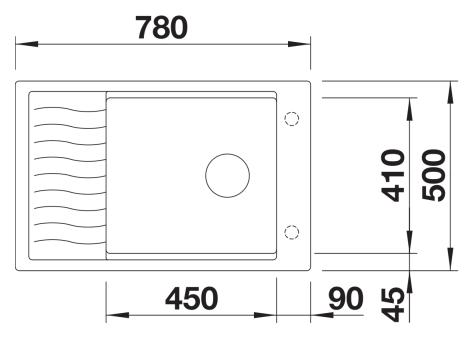

no. 524844

**Benefits** 



- Compact single-bowl sink, also suitable for small kitchens
- Practical, comfortable XL bowl
- Clever extendable drainer thanks to the movable stainless steel grid
- Modern undulating design of sink and accessories match each other
- Multifunctional stainless steel drainer grid included in the delivery
- High-quality features with InFino drain system elegantly integrated and easy-care
- Tap ledge on side, also convenient for window installation
- Can be installed reversibly
- Also available as flushmount version

## Colours



SILGRANIT anthracite

Available colours:

black anthracite rock grey volcano grey alu metallic white soft white tartufo coffee

- stainless steel drainer grid
- waste kit with space-saving pipe- 3 ½" InFino basket strainer

## Details



Top view



Cut-out



Front view