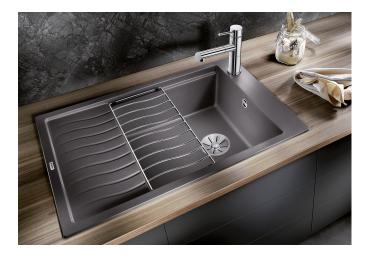

## Product information sheet ELON XL 6 S

Item no. 524844

**Benefits** 

- Compact single-bowl sink, also suitable for small kitchens
- Practical, comfortable XL bowl
- Clever extendable drainer thanks to the movable stainless steel grid
- Modern undulating design of sink and accessories match each other
- Multifunctional stainless steel drainer grid included in the delivery
- High-quality features with InFino drain system elegantly integrated and easy-care
- Tap ledge on side, also convenient for window installation
- Can be installed reversibly
- Also available as flushmount version