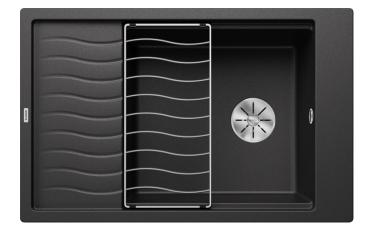

## Product information sheet ELON XL 6 S

Item no. 524844

**Benefits** 

- Compact single-bowl sink, also suitable for small kitchens
- Practical, comfortable XL bowl
- Clever extendable drainer thanks to the movable stainless steel grid
- Modern undulating design of sink and accessories match each other
- Multifunctional stainless steel drainer grid included in the delivery
- High-quality features with InFino drain system elegantly integrated and easy-care
- Tap ledge on side, also convenient for window installation
- Can be installed reversibly
- Also available as flushmount version

## Colours

SILGRANIT anthracite

Available colours:

black anthracite rock grey volcano grey alu metallic white soft white tartufo coffee

- stainless steel drainer grid
- waste kit with space-saving pipe- 3 ½" InFino basket strainer