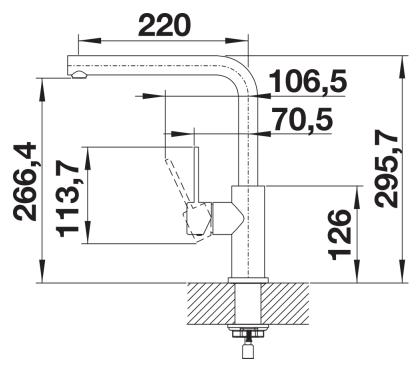

for modern kitchens
- High arched outlet for easy filling of pots and vases
- More freedom of movement with installations against a wall thanks to the control lever with vertical neutral position
- Energy-saving: basic setting of the control lever to cold start
- Also available with handspray

## Colours



solid stainless steel

Available colours:

stainless steel

- 360° swivel spout for greater reach
- Ø 35 mm tap hole required
- With ceramic disk cartridge
- Flexible connector pipes, 450 mm long and %" nut for particularly easy and safe installation
- Patented jet regulator for markedly reduced scaling
- Stabilisation plate to increase the stability of the tap when fitted in stainless steel sinks
- LGA approved
- DVGW approved

## **Details**



Swivel range



Side view hand gear 2D



Side view