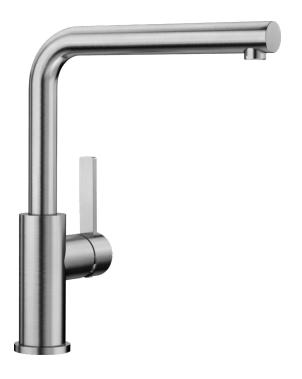

## Product information sheet LANORA

Item no. 523122

**Benefits** 

- High-quality design in solid stainless steel, brushed finish
- Clear mixer tap design for modern kitchens
- High arched outlet for easy filling of pots and vases
- More freedom of movement with installations against a wall thanks to the control lever with vertical neutral position
- Energy-saving: basic setting of the control lever to cold start
- Also available with handspray

## Colours

solid stainless steel

Available colours:

stainless steel

- 360° swivel spout for greater reach
- Ø 35 mm tap hole required
- With ceramic disk cartridge
- Flexible connector pipes, 450 mm long and %" nut for particularly easy and safe installation
- Patented jet regulator for markedly reduced scaling
- Stabilisation plate to increase the stability of the tap when fitted in stainless steel sinks
- LGA approved
- DVGW approved