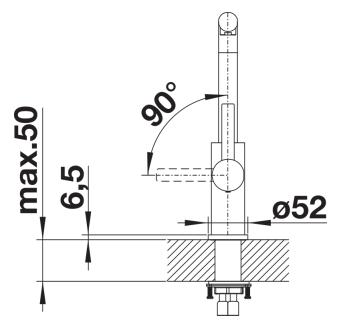

## **Details**

Swivel range

Side view hand gear 2D

Side view

## Colours

solid stainless steel

Available colours:

stainless steel

- 360° swivel spout for greater reach
- Ø 35 mm tap hole required
- With ceramic disk cartridge
- Flexible connector pipes, 450 mm long and %" nut for particularly easy and safe installation
- Patented jet regulator for markedly reduced scaling
- Stabilisation plate to increase the stability of the tap when fitted in stainless steel sinks
- LGA approved
- DVGW approved