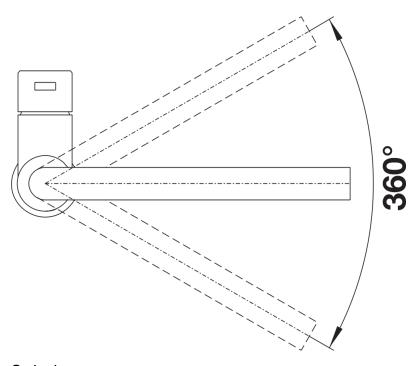

## **Details**

Swivel range

Side view hand gear 2D

Side view

## Colours

solid stainless steel

Available colours:

stainless steel

- 360° swivel spout for greater reach
- Ø 35 mm tap hole required
- With ceramic disk cartridge
- Flexible connector pipes, 450 mm long and %" nut for particularly easy and safe installation
- Patented jet regulator for markedly reduced scaling
- Stabilisation plate to increase the stability of the tap when fitted in stainless steel sinks
- LGA approved
- DVGW approved