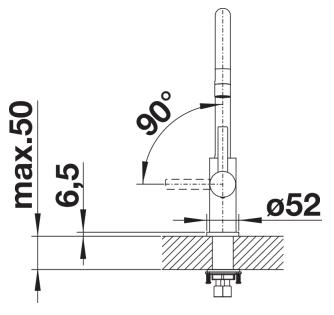

ainst a wall thanks to the control lever with vertical neutral position

- Energy-saving: basic setting of the control lever to cold start

- Also available with pull-out spray

## Colours



Available colours: stainless steel

solid stainless steel

- Optionally available:

- Aerator set with clear spray and aerated spray for high-pressure mixer taps incl. service key

Scope of supply

- 360° swivel spout for greater reach
- Ø 35 mm tap hole required
- With ceramic disk cartridge
- Flexible connector pipes, 700 mm long and <sup>3</sup>/<sub>8</sub>" nut for particularly easy and safe installation
- Patented jet regulator for markedly reduced scaling
- Stabilisation plate to increase the stability of the tap when fitted in stainless steel sinks
- LGA approved
- DVGW approved

Details







Side view hand gear 2D