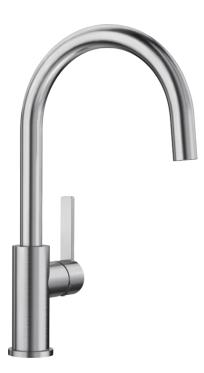

## Benefits

- High-quality design in solid stainless steel, brushed finish
- Clear mixer tap design for modern kitchens
- High arched outlet for easy filling of pots and vases
- More freedom of movement with installations against a wall thanks to the control lever with vertical neutral position

## Colours

Available colours: stainless steel

solid stainless steel

- Optionally available:

- Aerator set with clear spray and aerated spray for high-pressure mixer taps incl. service key

Scope of supply

- 360° swivel spout for greater reach
- Ø 35 mm tap hole required
- With ceramic disk cartridge
- Flexible connector pipes, 700 mm long and <sup>3</sup>/<sub>8</sub>" nut for particularly easy and safe installation
- Patented jet regulator for markedly reduced scaling
- Stabilisation plate to increase the stability of the tap when fitted in stainless steel sinks
- LGA approved
- DVGW approved