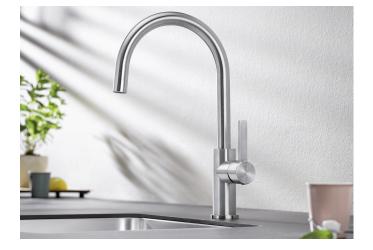

## Benefits

- High-quality design in solid stainless steel, brushed finish
- Clear mixer tap design for modern kitchens
- High arched outlet for easy filling of pots and vases
- More freedom of movement with installations against a wall thanks to the control lever with vertical neutral position

- Energy-saving: basic setting of the control lever to cold start

- Also available with pull-out spray

## Colours

Available colours: stainless steel

solid stainless steel

- Optionally available:

- Aerator set with clear spray and aerated spray for high-pressure mixer taps incl. service key

Scope of supply

- 360° swivel spout for greater reach
- Ø 35 mm tap hole required
- With ceramic disk cartridge
- Flexible connector pipes, 700 mm long and <sup>3</sup>/<sub>8</sub>" nut for particularly easy and safe installation
- Patented jet regulator for markedly reduced scaling
- Stabilisation plate to increase the stability of the tap when fitted in stainless steel sinks
- LGA approved
- DVGW approved