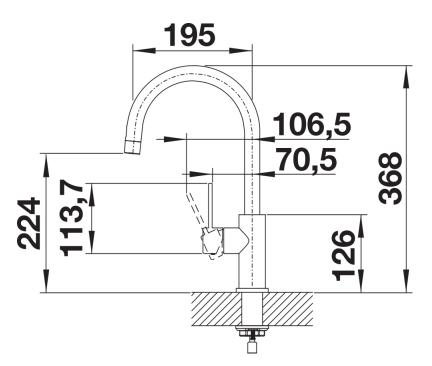

control lever with vertical neutral position

- Energy-saving: basic setting of the control lever to cold start

- Also available with pull-out spray

## Colours



Available colours: stainless steel

solid stainless steel

- Optionally available:

- Aerator set with clear spray and aerated spray for high-pressure mixer taps incl. service key

Scope of supply

- 360° swivel spout for greater reach
- Ø 35 mm tap hole required
- With ceramic disk cartridge
- Flexible connector pipes, 700 mm long and <sup>3</sup>/<sub>8</sub>" nut for particularly easy and safe installation
- Patented jet regulator for markedly reduced scaling
- Stabilisation plate to increase the stability of the tap when fitted in stainless steel sinks
- LGA approved
- DVGW approved

Details







Side view hand gear 2D