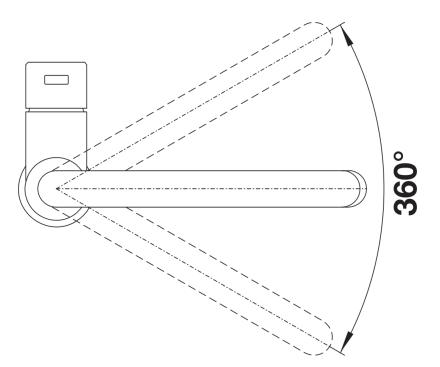

## Colours

Available colours: stainless steel

solid stainless steel

- Optionally available:

- Aerator set with clear spray and aerated spray for high-pressure mixer taps incl. service key

Scope of supply

- 360° swivel spout for greater reach
- Ø 35 mm tap hole required
- With ceramic disk cartridge
- Flexible connector pipes, 700 mm long and <sup>3</sup>/<sub>8</sub>" nut for particularly easy and safe installation
- Patented jet regulator for markedly reduced scaling
- Stabilisation plate to increase the stability of the tap when fitted in stainless steel sinks
- LGA approved
- DVGW approved