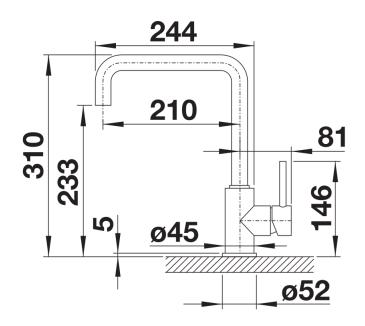

## Product information sheet MILI

Item no. 523111

## Benefits



- Slender body with a J-shaped spout
- For the easy filling of tall pots and vases
- Enlarged working radius thanks to the 360° swivel spout

- Design and colour of tap and SILGRANIT sink are a perfect match

## Colours



Available colours: black anthracite volcano grey alu metallic white soft white coffee

SILGRANIT-Look coffee

- Single-lever mixer tap
- 360° swivel spout for greater reach
- Ø 35 mm tap hole required
- With ceramic disk cartridge
- Flexible connector pipes, 350 mm long and 3/3" nut for particulary easy installation
- LGA approved
- DVGW approved

Details



Swivel range



Side view hand gear 2D



Side view