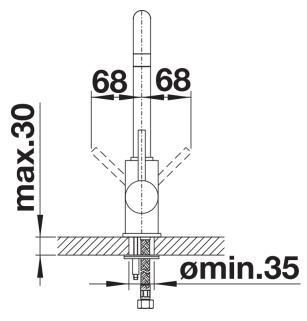

## Colours

Available colours: black anthracite volcano grey alu metallic white soft white coffee

SILGRANIT-Look coffee

- Single-lever mixer tap
- 360° swivel spout for greater reach
- Ø 35 mm tap hole required
- With ceramic disk cartridge
- Flexible connector pipes, 350 mm long and 3/3" nut for particulary easy installation
- LGA approved
- DVGW approved

Details

Swivel range

Side view hand gear 2D

Side view