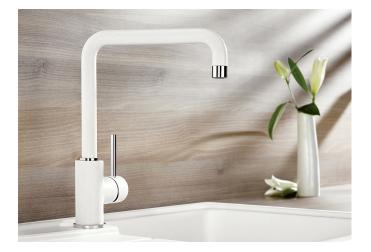

## Benefits

- Slender body with a J-shaped spout
- For the easy filling of tall pots and vases
- Enlarged working radius thanks to the 360° swivel spout

- Design and colour of tap and SILGRANIT sink are a perfect match

## Colours

Available colours: black anthracite volcano grey alu metallic white soft white coffee

SILGRANIT-Look coffee

- Single-lever mixer tap
- 360° swivel spout for greater reach
- Ø 35 mm tap hole required
- With ceramic disk cartridge
- Flexible connector pipes, 350 mm long and 3/3" nut for particulary easy installation
- LGA approved
- DVGW approved