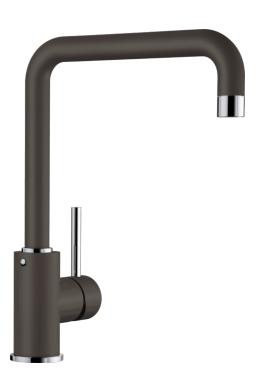

## Colours

Available colours: black anthracite volcano grey alu metallic white soft white coffee

SILGRANIT-Look coffee

- Single-lever mixer tap
- 360° swivel spout for greater reach
- Ø 35 mm tap hole required
- With ceramic disk cartridge
- Flexible connector pipes, 350 mm long and 3/3" nut for particulary easy installation
- LGA approved
- DVGW approved