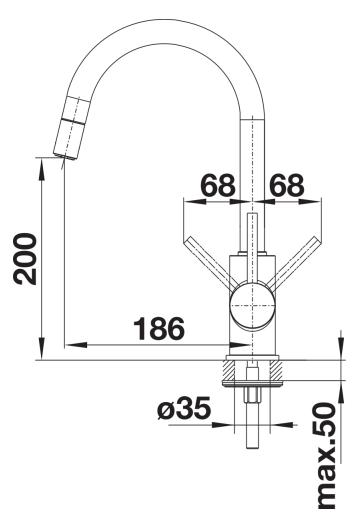

## Product information sheet MIDA-S

Item no. 521456

**Benefits** 

- Gently rounded spout on a slender body
- For the easy filling of tall pots and vases
- Especially suitable for compact sinks
- Enlarged working radius thanks to the 360° swivel spout
- Pull-downspray hose for added reach
- Silgranit-look colour version matching the Silgranit sinks and bowls

### Available colours:

black anthracite volcano grey alu metallic white soft white coffee

- 360° swivel spout for greater reach
- Ø 35 mm tap hole required
- With ceramic disk cartridge
- Flexible connector pipes, 350 mm long and 3/8" nut for particularly easy installation
- Nylon-sheathed spray hose
- Patented jet regulator for markedly reduced scaling
- Stabilisation plate to increase the stability of the tap when fitted in stainless steel sinks
- With non-return valve and thus guaranteed against reflux in accordance with EN 1717
- LGA approved
- DVGW approved

#### Details

Swivel range