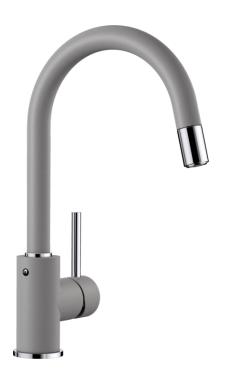

## Product information sheet MIDA-S

Item no. 521456

**Benefits** 

- Gently rounded spout on a slender body
- For the easy filling of tall pots and vases
- Especially suitable for compact sinks
- Enlarged working radius thanks to the 360° swivel spout
- Pull-downspray hose for added reach
- Silgranit-look colour version matching the Silgranit sinks and bowls

### Colours

SILGRANIT-Look alu metallic

### Available colours:

black anthracite volcano grey alu metallic white soft white coffee

- 360° swivel spout for greater reach
- Ø 35 mm tap hole required
- With ceramic disk cartridge
- Flexible connector pipes, 350 mm long and 3/8" nut for particularly easy installation
- Nylon-sheathed spray hose
- Patented jet regulator for markedly reduced scaling
- Stabilisation plate to increase the stability of the tap when fitted in stainless steel sinks
- With non-return valve and thus guaranteed against reflux in accordance with EN 1717
- LGA approved
- DVGW approved