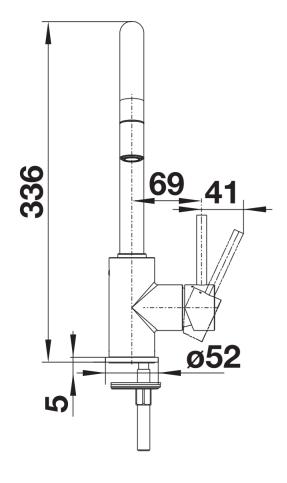

swivel spout
- Pull-downspray hose for added reach
- Silgranit-look colour version matching the Silgranit sinks and bowls

### Colours



SILGRANIT-Look alu metallic

### Available colours:

black anthracite volcano grey alu metallic white soft white coffee

- 360° swivel spout for greater reach
- Ø 35 mm tap hole required
- With ceramic disk cartridge
- Flexible connector pipes, 350 mm long and 3/8" nut for particularly easy installation
- Nylon-sheathed spray hose
- Patented jet regulator for markedly reduced scaling
- Stabilisation plate to increase the stability of the tap when fitted in stainless steel sinks
- With non-return valve and thus guaranteed against reflux in accordance with EN 1717
- LGA approved
- DVGW approved

#### Details



Swivel range



# Side view hand gear 2D





Side view