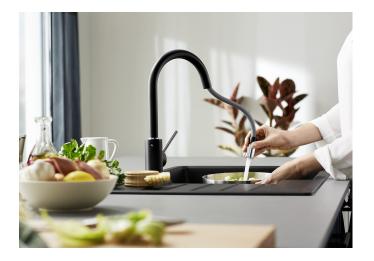

## Product information sheet MIDA-S

Item no. 521456

**Benefits** 

- Gently rounded spout on a slender body
- For the easy filling of tall pots and vases
- Especially suitable for compact sinks
- Enlarged working radius thanks to the 360° swivel spout
- Pull-downspray hose for added reach
- Silgranit-look colour version matching the Silgranit sinks and bowls