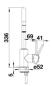

Gently rounded spout on a slender body
- For the easy filling of tall pots and vases
- Especially suitable for compact sinks
- Enlarged working radius thanks to the  $360^{\circ}$  swivel spout
- Pull-downspray hose for added reach

## Colours



galvanic chrome

Available colours: chrome

- 360° swivel spout for greater reach
- Ø 35 mm tap hole required
- With ceramic disk cartridge
- Flexible connector pipes, 350 mm long and 3/8" nut for particularly easy installation
- Nylon-sheathed spray hose
- Patented jet regulator for markedly reduced scaling
- Stabilisation plate to increase the stability of the tap when fitted in stainless steel sinks
- With non-return valve and thus guaranteed against reflux in accordance with EN 1717
- LGA approved
- DVGW approved

## Details



Swivel range



## Side view hand gear 2D





Side view