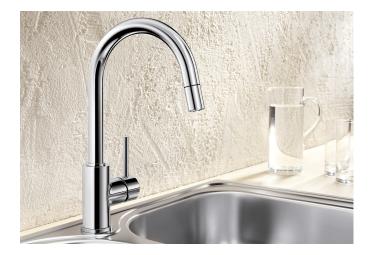

## Product information sheet MIDA-S

Item no. 521454

**Benefits** 

- Gently rounded spout on a slender body
- For the easy filling of tall pots and vases
- Especially suitable for compact sinks
- Enlarged working radius thanks to the  $360^{\circ}$  swivel spout
- Pull-downspray hose for added reach

## Colours

galvanic chrome

Available colours: chrome

- 360° swivel spout for greater reach
- Ø 35 mm tap hole required
- With ceramic disk cartridge
- Flexible connector pipes, 350 mm long and 3/8" nut for particularly easy installation
- Nylon-sheathed spray hose
- Patented jet regulator for markedly reduced scaling
- Stabilisation plate to increase the stability of the tap when fitted in stainless steel sinks
- With non-return valve and thus guaranteed against reflux in accordance with EN 1717
- LGA approved
- DVGW approved