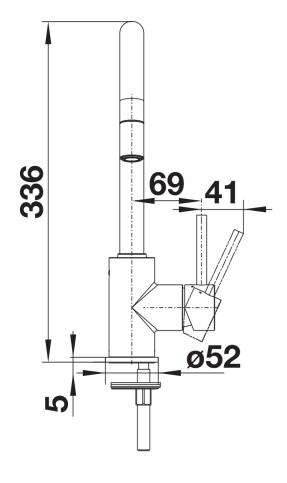

der body
- For the easy filling of tall pots and vases
- Especially suitable for compact sinks
- Enlarged working radius thanks to the  $360^{\circ}$  swivel spout
- Pull-downspray hose for added reach

## Colours



galvanic chrome

Available colours: chrome

- 360° swivel spout for greater reach
- Ø 35 mm tap hole required
- With ceramic disk cartridge
- Flexible connector pipes, 350 mm long and 3/8" nut for particularly easy installation
- Nylon-sheathed spray hose
- Patented jet regulator for markedly reduced scaling
- Stabilisation plate to increase the stability of the tap when fitted in stainless steel sinks
- With non-return valve and thus guaranteed against reflux in accordance with EN 1717
- LGA approved
- DVGW approved

## Details



Swivel range



## Side view hand gear 2D





Side view