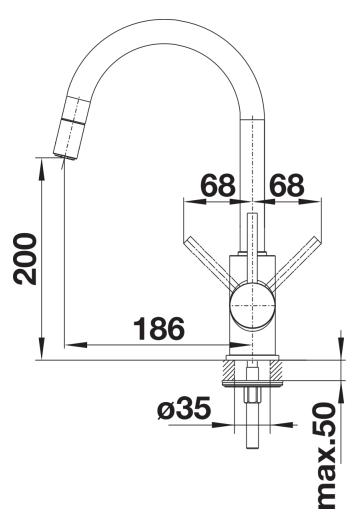

## Colours

galvanic chrome

Available colours: chrome

- 360° swivel spout for greater reach
- Ø 35 mm tap hole required
- With ceramic disk cartridge
- Flexible connector pipes, 350 mm long and 3/8" nut for particularly easy installation
- Nylon-sheathed spray hose
- Patented jet regulator for markedly reduced scaling
- Stabilisation plate to increase the stability of the tap when fitted in stainless steel sinks
- With non-return valve and thus guaranteed against reflux in accordance with EN 1717
- LGA approved
- DVGW approved

## Details

Swivel range