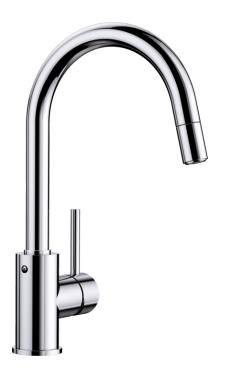

## Product information sheet MIDA-S

Item no. 521454

**Benefits** 

- Gently rounded spout on a slender body
- For the easy filling of tall pots and vases
- Especially suitable for compact sinks
- Enlarged working radius thanks to the  $360^{\circ}$  swivel spout
- Pull-downspray hose for added reach

## Colours

galvanic chrome

Available colours: chrome

- 360° swivel spout for greater reach
- Ø 35 mm tap hole required
- With ceramic disk cartridge
- Flexible connector pipes, 350 mm long and 3/8" nut for particularly easy installation
- Nylon-sheathed spray hose
- Patented jet regulator for markedly reduced scaling
- Stabilisation plate to increase the stability of the tap when fitted in stainless steel sinks
- With non-return valve and thus guaranteed against reflux in accordance with EN 1717
- LGA approved
- DVGW approved