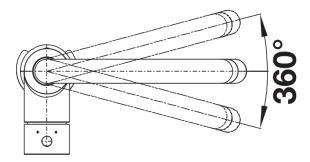

## Details

Swivel range

## Colours

galvanic chrome

Available colours: chrome

- 360° swivel spout for greater reach
- Ø 35 mm tap hole required
- With ceramic disk cartridge
- Flexible connector pipes, 350 mm long and 3/8" nut for particularly easy installation
- Nylon-sheathed spray hose
- Patented jet regulator for markedly reduced scaling
- Stabilisation plate to increase the stability of the tap when fitted in stainless steel sinks
- With non-return valve and thus guaranteed against reflux in accordance with EN 1717
- LGA approved
- DVGW approved