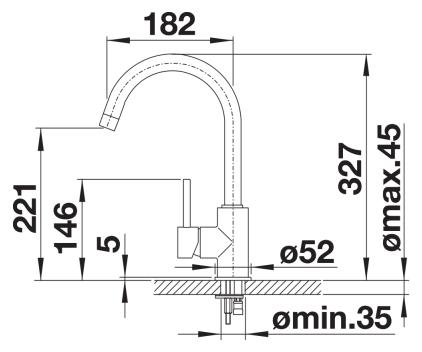

## Product information sheet MIDA

Item no. 519423

## **Benefits**



- Gently rounded spout on a slender body
  For the easy filling of tall pots and vases
  Enlarged working radius thanks to the 360° swivel spout

## Colours



Available colours: black anthracite volcano grey alu metallic white soft white coffee

SILGRANIT-Look coffee

- Single-lever mixer tap
- 360° swivel spout for greater reach
- Ø 35 mm tap hole required
- With ceramic disk cartridge
- Flexible connector pipes, 350 mm long and 3/3" nut for particulary easy installation
- LGA approved
- DVGW approved

## Details



Swivel range



Side view hand gear 2D



Side view