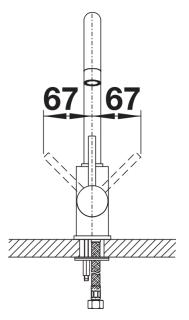

## Product information sheet MIDA

Item no. 519423

## **Benefits**



- Gently rounded spout on a slender body
  For the easy filling of tall pots and vases
  Enlarged working radius thanks to the 360° swivel spout

## Colours



Available colours: black anthracite volcano grey alu metallic white soft white coffee

SILGRANIT-Look coffee

- Single-lever mixer tap
- 360° swivel spout for greater reach
- Ø 35 mm tap hole required
- With ceramic disk cartridge
- Flexible connector pipes, 350 mm long and 3/3" nut for particulary easy installation
- LGA approved
- DVGW approved

## Details



Swivel range



Side view hand gear 2D



Side view