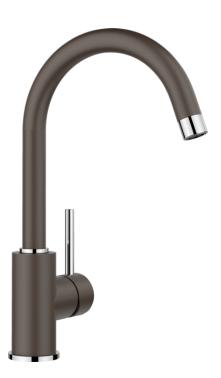

## Colours

Available colours: black anthracite volcano grey alu metallic white soft white coffee

SILGRANIT-Look coffee

- Single-lever mixer tap
- 360° swivel spout for greater reach
- Ø 35 mm tap hole required
- With ceramic disk cartridge
- Flexible connector pipes, 350 mm long and 3/3" nut for particulary easy installation
- LGA approved
- DVGW approved