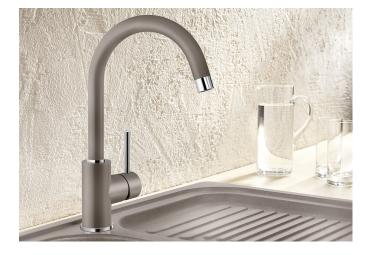

## **Benefits**

- Gently rounded spout on a slender body
  For the easy filling of tall pots and vases
  Enlarged working radius thanks to the 360° swivel spout

## Colours

Available colours: black anthracite volcano grey alu metallic white soft white coffee

SILGRANIT-Look coffee

- Single-lever mixer tap
- 360° swivel spout for greater reach
- Ø 35 mm tap hole required
- With ceramic disk cartridge
- Flexible connector pipes, 350 mm long and 3/3" nut for particulary easy installation
- LGA approved
- DVGW approved