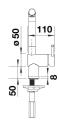

NUS

Item no. 518814

## Benefits



- Minimalist design
- High spout for easy filling of pans and vases
- Spout can be swivelled through 360° for greater cover
- Design and colour of tap and SILGRANIT sink are a perfect match

## Colours



Available colours: black anthracite rock grey volcano grey alu metallic white soft white tartufo coffee

SILGRANIT-Look rock grey

- Single-lever mixer tap
- 360° swivel spout for greater reach
- Ø 35 mm tap hole required
- With ceramic disk cartridge
- Flexible 450 mm connector pipes and 3/8" nut for particularly easy and secure installation
- Patented jet regulator for markedly reduced furring up
- Stabilisation plate to increase the stability of the tap when fitted in stainless steel sinks
- LGA approved
- DVGW approved

## Details



Swivel range



Side view hand gear 2D