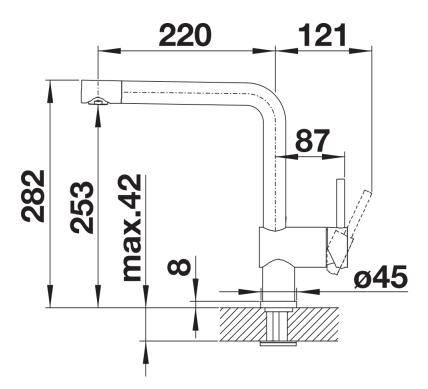

enefits



- Minimalist design
- High spout for easy filling of pans and vases
- Spout can be swivelled through 360° for greater cover
- Design and colour of tap and SILGRANIT sink are a perfect match

## Colours



Available colours: black anthracite rock grey volcano grey alu metallic white soft white tartufo coffee

SILGRANIT-Look rock grey

- Single-lever mixer tap
- 360° swivel spout for greater reach
- Ø 35 mm tap hole required
- With ceramic disk cartridge
- Flexible 450 mm connector pipes and 3/8" nut for particularly easy and secure installation
- Patented jet regulator for markedly reduced furring up
- Stabilisation plate to increase the stability of the tap when fitted in stainless steel sinks
- LGA approved
- DVGW approved

## Details



Swivel range



Side view hand gear 2D