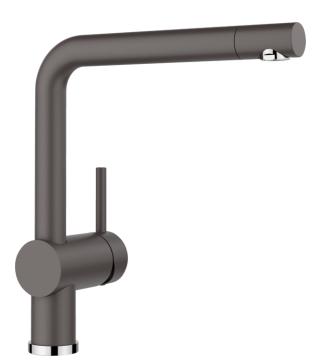

## Product information sheet LINUS

Item no. 518814

## Benefits

- Minimalist design
- High spout for easy filling of pans and vases
- Spout can be swivelled through 360° for greater cover
- Design and colour of tap and SILGRANIT sink are a perfect match

## Colours

Available colours: black anthracite rock grey volcano grey alu metallic white soft white tartufo coffee

SILGRANIT-Look rock grey

- Single-lever mixer tap
- 360° swivel spout for greater reach
- Ø 35 mm tap hole required
- With ceramic disk cartridge
- Flexible 450 mm connector pipes and 3/8" nut for particularly easy and secure installation
- Patented jet regulator for markedly reduced furring up
- Stabilisation plate to increase the stability of the tap when fitted in stainless steel sinks
- LGA approved
- DVGW approved