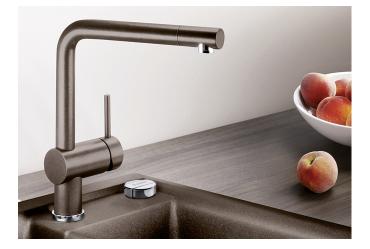

## Product information sheet LINUS

Item no. 518814

## Benefits

- Minimalist design
- High spout for easy filling of pans and vases
- Spout can be swivelled through 360° for greater cover
- Design and colour of tap and SILGRANIT sink are a perfect match

## Colours

Available colours: black anthracite rock grey volcano grey alu metallic white soft white tartufo coffee

SILGRANIT-Look rock grey

- Single-lever mixer tap
- 360° swivel spout for greater reach
- Ø 35 mm tap hole required
- With ceramic disk cartridge
- Flexible 450 mm connector pipes and 3/8" nut for particularly easy and secure installation
- Patented jet regulator for markedly reduced furring up
- Stabilisation plate to increase the stability of the tap when fitted in stainless steel sinks
- LGA approved
- DVGW approved