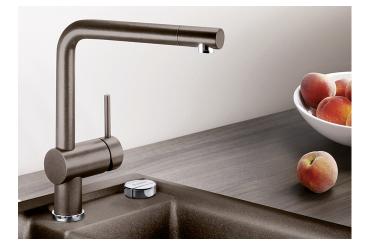

## Benefits

- Minimalist design
- High spout for easy filling of pans and vases
- Spout can be swivelled through 360° for greater cover
- Design and colour of tap and SILGRANIT sink are a perfect match

## Colours

Available colours: black anthracite rock grey volcano grey alu metallic white soft white tartufo coffee

SILGRANIT-Look white

- Single-lever mixer tap
- 360° swivel spout for greater reach
- Ø 35 mm tap hole required
- With ceramic disk cartridge
- Flexible 450 mm connector pipes and 3/8" nut for particularly easy and secure installation
- Patented jet regulator for markedly reduced furring up
- Stabilisation plate to increase the stability of the tap when fitted in stainless steel sinks
- LGA approved
- DVGW approved