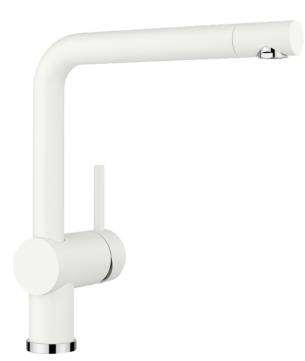

## Colours

Available colours: black anthracite rock grey volcano grey alu metallic white soft white tartufo coffee

SILGRANIT-Look white

- Single-lever mixer tap
- 360° swivel spout for greater reach
- Ø 35 mm tap hole required
- With ceramic disk cartridge
- Flexible 450 mm connector pipes and 3/8" nut for particularly easy and secure installation
- Patented jet regulator for markedly reduced furring up
- Stabilisation plate to increase the stability of the tap when fitted in stainless steel sinks
- LGA approved
- DVGW approved