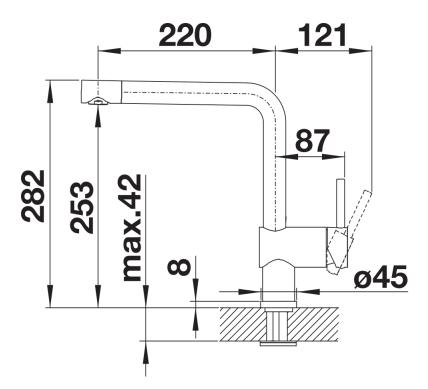

## Benefits



- Minimalist design
- High spout for easy filling of pans and vases
- Spout can be swivelled through 360° for greater cover
- Design and colour of tap and SILGRANIT sink are a perfect match

## Colours



Available colours: black anthracite rock grey volcano grey alu metallic white soft white tartufo coffee

SILGRANIT-Look white

- Single-lever mixer tap
- 360° swivel spout for greater reach
- Ø 35 mm tap hole required
- With ceramic disk cartridge
- Flexible 450 mm connector pipes and 3/8" nut for particularly easy and secure installation
- Patented jet regulator for markedly reduced furring up
- Stabilisation plate to increase the stability of the tap when fitted in stainless steel sinks
- LGA approved
- DVGW approved

## Details



Swivel range



Side view hand gear 2D