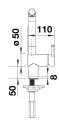

t LINUS

Item no. 516702

## Benefits



- Minimalist design
- High spout for easy filling of pans and vases
- Spout can be swivelled through 360° for greater cover
- Design and colour of tap and SILGRANIT sink are a perfect match

## Colours



Available colours: black anthracite rock grey volcano grey alu metallic white soft white tartufo coffee

SILGRANIT-Look white

- Single-lever mixer tap
- 360° swivel spout for greater reach
- Ø 35 mm tap hole required
- With ceramic disk cartridge
- Flexible 450 mm connector pipes and 3/8" nut for particularly easy and secure installation
- Patented jet regulator for markedly reduced furring up
- Stabilisation plate to increase the stability of the tap when fitted in stainless steel sinks
- LGA approved
- DVGW approved

## Details



Swivel range



Side view hand gear 2D