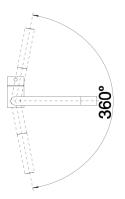

## Benefits

- Minimalist design
- High spout for easy filling of pans and vases
- Spout can be swivelled through 360° for greater cover
- Design and colour of tap and SILGRANIT sink are a perfect match

## Details

Swivel range

Side view hand gear 2D