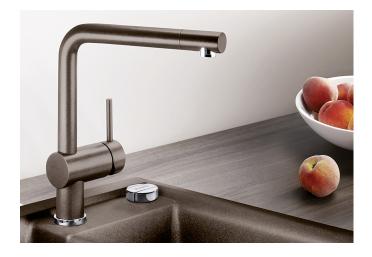

#### **Benefits**

- Minimalist design
- High spout for easy filling of pans and vases
- Spout can be swivelled through 360° for greater cover
- Design and colour of tap and SILGRANIT sink are a perfect match

#### Colours

SILGRANIT-Look alu metallic