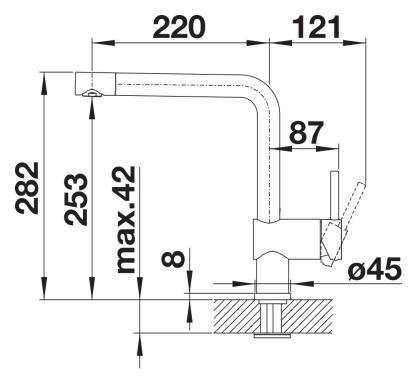

spout for easy filling of pans and vases
- Spout can be swivelled through 360° for greater cover
- Design and colour of tap and SILGRANIT sink are a perfect match

#### Colours



SILGRANIT-Look alu metallic

#### Available colours:

black anthracite rock grey volcano grey alu metallic white soft white tartufo coffee

### Scope of supply

- Single-lever mixer tap
- 360° swivel spout for greater reach
- Ø 35 mm tap hole required
- With ceramic disk cartridge
- Flexible 450 mm connector pipes and %" nut for particularly easy and secure installation
- Patented jet regulator for markedly reduced furring up
- Stabilisation plate to increase the stability of the tap when fitted in stainless steel sinks
- LGA approved
- DVGW approved

#### **Details**



Swivel range



# Side view hand gear 2D



Side view