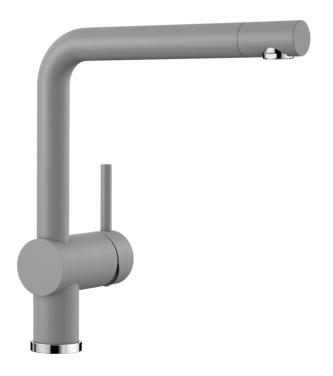

#### Colours

SILGRANIT-Look alu metallic

#### Available colours:

black anthracite rock grey volcano grey alu metallic white soft white tartufo coffee

### Scope of supply

- Single-lever mixer tap
- 360° swivel spout for greater reach
- Ø 35 mm tap hole required
- With ceramic disk cartridge
- Flexible 450 mm connector pipes and %" nut for particularly easy and secure installation
- Patented jet regulator for markedly reduced furring up
- Stabilisation plate to increase the stability of the tap when fitted in stainless steel sinks
- LGA approved
- DVGW approved