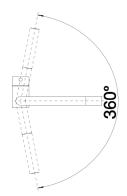

#### **Details**

Swivel range

#### **Benefits**

- Minimalist design
- High spout for easy filling of pans and vases
- Spout can be swivelled through 360° for greater cover
- Design and colour of tap and SILGRANIT sink are a perfect match