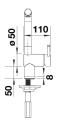

- Minimalist design
- High spout for easy filling of pans and vases
- Spout can be swivelled through 360° for greater cover
- Design and colour of tap and SILGRANIT sink are a perfect match

#### Colours



SILGRANIT-Look alu metallic

#### Available colours:

black anthracite rock grey volcano grey alu metallic white soft white tartufo coffee

### Scope of supply

- Single-lever mixer tap
- 360° swivel spout for greater reach
- Ø 35 mm tap hole required
- With ceramic disk cartridge
- Flexible 450 mm connector pipes and %" nut for particularly easy and secure installation
- Patented jet regulator for markedly reduced furring up
- Stabilisation plate to increase the stability of the tap when fitted in stainless steel sinks
- LGA approved
- DVGW approved

#### **Details**



Swivel range



# Side view hand gear 2D



Side view