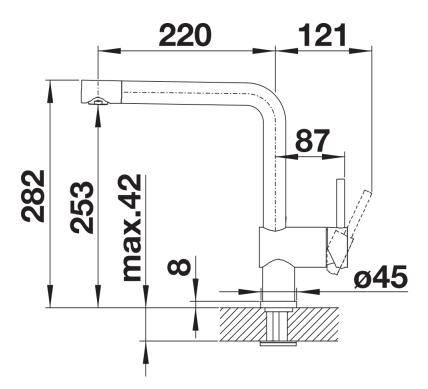

nefits



- Minimalist design
- High spout for easy filling of pans and vases
- Spout can be swivelled through 360° for greater cover
- Design and colour of tap and SILGRANIT sink are a perfect match

## Colours



Available colours: black anthracite rock grey volcano grey alu metallic white soft white tartufo coffee

SILGRANIT-Look anthracite

- Single-lever mixer tap
- 360° swivel spout for greater reach
- Ø 35 mm tap hole required
- With ceramic disk cartridge
- Flexible 450 mm connector pipes and 3/8" nut for particularly easy and secure installation
- Patented jet regulator for markedly reduced furring up
- Stabilisation plate to increase the stability of the tap when fitted in stainless steel sinks
- LGA approved
- DVGW approved

## Details



Swivel range



Side view hand gear 2D