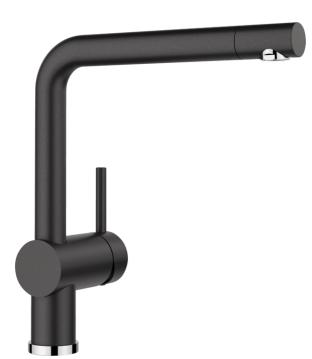

## Product information sheet LINUS

Item no. 516698

## Benefits

- Minimalist design
- High spout for easy filling of pans and vases
- Spout can be swivelled through 360° for greater cover
- Design and colour of tap and SILGRANIT sink are a perfect match

## Colours

Available colours: black anthracite rock grey volcano grey alu metallic white soft white tartufo coffee

SILGRANIT-Look anthracite

- Single-lever mixer tap
- 360° swivel spout for greater reach
- Ø 35 mm tap hole required
- With ceramic disk cartridge
- Flexible 450 mm connector pipes and 3/8" nut for particularly easy and secure installation
- Patented jet regulator for markedly reduced furring up
- Stabilisation plate to increase the stability of the tap when fitted in stainless steel sinks
- LGA approved
- DVGW approved