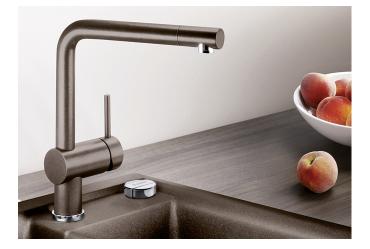

## Product information sheet LINUS

Item no. 516698

## Benefits

- Minimalist design
- High spout for easy filling of pans and vases
- Spout can be swivelled through 360° for greater cover
- Design and colour of tap and SILGRANIT sink are a perfect match

## Colours

Available colours: black anthracite rock grey volcano grey alu metallic white soft white tartufo coffee

SILGRANIT-Look anthracite

- Single-lever mixer tap
- 360° swivel spout for greater reach
- Ø 35 mm tap hole required
- With ceramic disk cartridge
- Flexible 450 mm connector pipes and 3/8" nut for particularly easy and secure installation
- Patented jet regulator for markedly reduced furring up
- Stabilisation plate to increase the stability of the tap when fitted in stainless steel sinks
- LGA approved
- DVGW approved