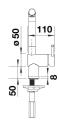

US

Item no. 516698

## Benefits



- Minimalist design
- High spout for easy filling of pans and vases
- Spout can be swivelled through 360° for greater cover
- Design and colour of tap and SILGRANIT sink are a perfect match

## Colours



Available colours: black anthracite rock grey volcano grey alu metallic white soft white tartufo coffee

SILGRANIT-Look anthracite

- Single-lever mixer tap
- 360° swivel spout for greater reach
- Ø 35 mm tap hole required
- With ceramic disk cartridge
- Flexible 450 mm connector pipes and 3/8" nut for particularly easy and secure installation
- Patented jet regulator for markedly reduced furring up
- Stabilisation plate to increase the stability of the tap when fitted in stainless steel sinks
- LGA approved
- DVGW approved

## Details



Swivel range



Side view hand gear 2D