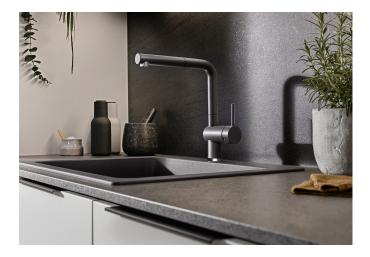

#### **Benefits**

- Minimalist design
- Extendable spray head
- High quality metal spray
- High spout for easy filling of pans and vases
- Design and colour of tap and coloured sink are a perfect match

## Colours

SILGRANIT-Look white