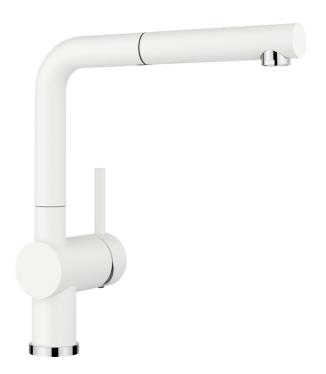

## Colours

SILGRANIT-Look white

#### Available colours:

black anthracite rock grey volcano grey alu metallic white soft white tartufo coffee

- Single-lever mixer tap
- 140° swivel spout for greater reach
- Ø 35 mm tap hole required
- With ceramic disk cartridge
- Metal-sheathed spray hose
- Flexible connector pipes, 450 mm long and 3/4" nut for particularly easy installation
- Patented jet regulator for markedly reduced scaling
- Stabilisation plate to increase the stability of the tap when fitted in stainless steel sinks
- With non-return valve and thus guaranteed against reflux in accordance with EN 1717
- LGA approved
- DVGW approved