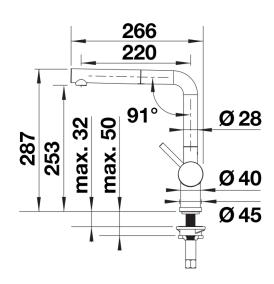

for easy filling of pans and vases
- Design and colour of tap and coloured sink are a perfect match

## Colours



SILGRANIT-Look white

#### Available colours:

black anthracite rock grey volcano grey alu metallic white soft white tartufo coffee

- Single-lever mixer tap
- 140° swivel spout for greater reach
- Ø 35 mm tap hole required
- With ceramic disk cartridge
- Metal-sheathed spray hose
- Flexible connector pipes, 450 mm long and 3/4" nut for particularly easy installation
- Patented jet regulator for markedly reduced scaling
- Stabilisation plate to increase the stability of the tap when fitted in stainless steel sinks
- With non-return valve and thus guaranteed against reflux in accordance with EN 1717
- LGA approved
- DVGW approved

### **Details**





# Side view hand gear 2D



Side view