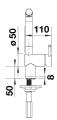

ty metal spray
- High spout for easy filling of pans and vases
- Design and colour of tap and coloured sink are a perfect match

## Colours



SILGRANIT-Look white

#### Available colours:

black anthracite rock grey volcano grey alu metallic white soft white tartufo coffee

- Single-lever mixer tap
- 140° swivel spout for greater reach
- Ø 35 mm tap hole required
- With ceramic disk cartridge
- Metal-sheathed spray hose
- Flexible connector pipes, 450 mm long and 3/4" nut for particularly easy installation
- Patented jet regulator for markedly reduced scaling
- Stabilisation plate to increase the stability of the tap when fitted in stainless steel sinks
- With non-return valve and thus guaranteed against reflux in accordance with EN 1717
- LGA approved
- DVGW approved

### **Details**





# Side view hand gear 2D



Side view