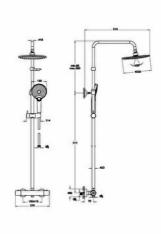

| Name                         | AquaHeat Joy 220 Shower Set    |
|------------------------------|--------------------------------|
| Collection                   | loy                            |
| Height (mm)                  | 105                            |
| Width (mm)                   | 410                            |
| Depth (mm)                   | 765                            |
| Color                        | Chromium                       |
| Brand                        | VitrA                          |
| Designer                     | VitrA Design Team              |
| Guarantee                    | 5 year                         |
| Spout Length                 | 338                            |
| Finish                       | Chrome                         |
| Certificate                  | ACS                            |
| Recommended Minimum Pressure | Min:0.5-Max:10Recommended(1-5) |

## Description

All drawings contain the necessary measurements which are subject to standard tolerances.

For exact measurements, in particular for customized installation scenarios, it can only be taken from the finished ceramic product.