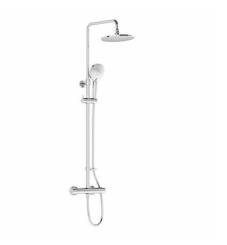

| Name                         | AquaHeat Joy 220 Shower Set    |
|------------------------------|--------------------------------|
| Collection                   | loy                            |
| Height (mm)                  | 105                            |
| Width (mm)                   | 410                            |
| Depth (mm)                   | 765                            |
| Color                        | Chromium                       |
| Brand                        | VitrA                          |
| Designer                     | VitrA Design Team              |
| Guarantee                    | 5 year                         |
| Spout Length                 | 338                            |
| Finish                       | Chrome                         |
| Certificate                  | ACS                            |
| Recommended Minimum Pressure | Min:0.5-Max:10Recommended(1-5) |

Product code: A47200EXP

Cartridge BluEco & BlueStep / C3

Water Label Class Red (>13) Standard Mounting type