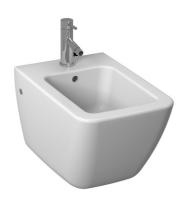

Cubito Pure H830421

# Wall-hung bidet

#### Back to wall

Fixing kit: Included Incompatible with cover Installation type: Wall-hung

Shape: Square

Taphole configuration: 1 Taphole

Weight (Kg): 23.8