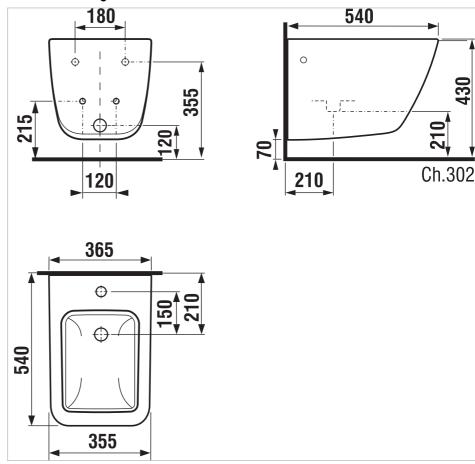

### **Dimensions**

Length: 540 mm. Width: 355 mm. Height: 360 mm.

# **Technical drawings**

Timeless elegance and functionality meet at the Pure wall-hung bidet. The hooded design, including hidden waste, makes cleaning the bathroom much easier. For easier maintenance, we recommend ordering a bidet with a specially developed surface treatment of JIKA Perla ceramics, which extends the service life. The bidet is supplied with an Easy Fit installation kit. We provide an extended warranty of 10 years for JIKA ceramic products.