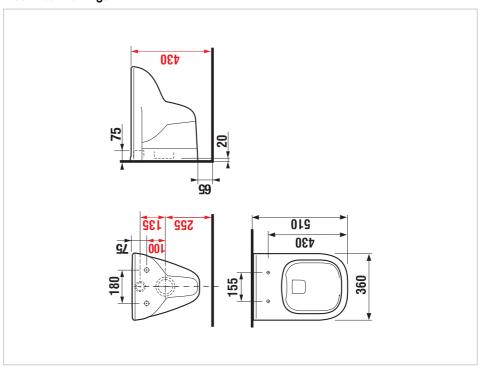

#### **Dimensions**

Length: 510 mm. Width: 360 mm. Height: 365 mm.

#### **Technical drawings**