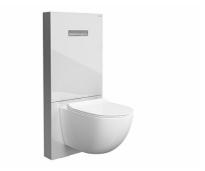

| Name        | White 3/6 for WH  |
|-------------|-------------------|
| Collection  | Vitrus            |
| Height (mm) | 1135              |
| Width (mm)  | 518               |
| Depth (mm)  | 120               |
| Designer    | VitrA Design Team |
| Color       | Not Required      |
| Brand       | VitrA             |

08

Mounting type Wall Mounted

Recommended Minimum Pressure Min:0.5-Max:10Recommended(1-5)

Guarantee 2 year

Product code: 770-5760-01