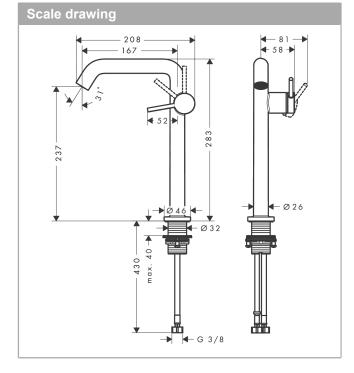

### product features

· consists of: single lever basin mixer, waste set

ComfortZone 240projection: 167 mmspout height: 230 mm

handle variant: lever handlespray type: normal spray

· maximum flow rate at 3 bar: 4 l/min

· ceramic cartridge

· suitable for continuous flow water heaters

push-open waste set G 1¼material waste set: metal

· connection type: G % connections

· connection dimension: DN15

· cold water in basic handle position