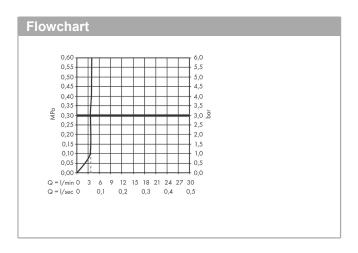

### product features

· consists of: single lever basin mixer, waste set

ComfortZone 240projection: 167 mmspout height: 230 mm

handle variant: lever handlespray type: normal spray

· maximum flow rate at 3 bar: 4 l/min

 EU taxonomy: max. 6 l/min - Substantial Contribution (SC) possible