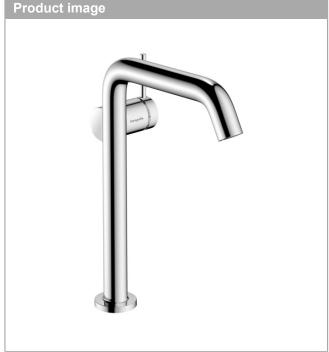

### product features

· consists of: single lever basin mixer, waste set

ComfortZone 240 projection: 167 mm spout height: 230 mm

· handle variant: lever handle · spray type: normal spray

· maximum flow rate at 3 bar: 4 l/min

· ceramic cartridge

· suitable for continuous flow water heaters

· push-open waste set G 11/4 · material waste set: metal

· connection type: G 3/8 connections

· connection dimension: DN15