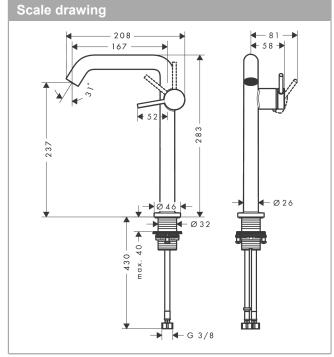

### product features

· consists of: single lever basin mixer, waste set

ComfortZone 240 projection: 167 mm spout height: 230 mm

· handle variant: lever handle · spray type: normal spray

· maximum flow rate at 3 bar: 4 l/min

· ceramic cartridge

· suitable for continuous flow water heaters

· push-open waste set G 11/4 · material waste set: metal

· connection type: G 3/8 connections

· connection dimension: DN15