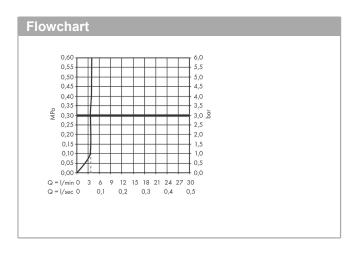

### product features

· consists of: single lever basin mixer, waste set

ComfortZone 240 projection: 167 mm spout height: 230 mm

· handle variant: lever handle · spray type: normal spray

· maximum flow rate at 3 bar: 4 l/min