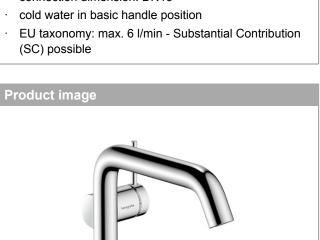

### product features

· consists of: single lever basin mixer, waste set

ComfortZone 240 projection: 167 mm spout height: 230 mm

· handle variant: lever handle · spray type: normal spray

· maximum flow rate at 3 bar: 4 l/min

· ceramic cartridge

· suitable for continuous flow water heaters

· push-open waste set G 11/4 · material waste set: metal

· connection type: G 3/8 connections

· connection dimension: DN15