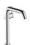

### **Tecturis S**

# Single lever basin mixer 240 Fine CoolStart EcoSmart+ for wash bowls with push-open waste

Finish: Chrome Article Number: 73370000

### product features

· consists of: single lever basin mixer, waste set

ComfortZone 240 projection: 167 mm spout height: 230 mm

· handle variant: lever handle · spray type: normal spray

· maximum flow rate at 3 bar: 4 l/min