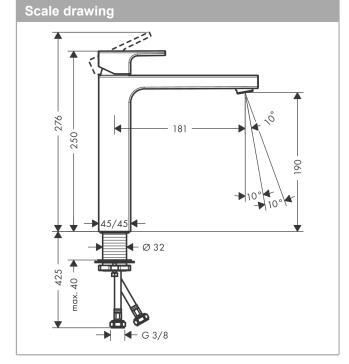

## product features

ComfortZone 190projection: 181 mmspout height: 190 mm

handle variant: lever handlespray type: normal spray

· swiveling spray former

· maximum flow rate at 3 bar: 5 l/min

· ceramic cartridge

· with isolated water conduction - without contact with nickel and lead

· suitable for continuous flow water heaters

connection type: G % connections
connection dimension: DN15

· EU taxonomy: max. 6 l/min - Substantial Contribution