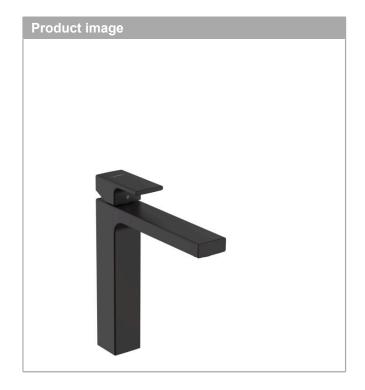

## **Vernis Shape**

Single lever basin mixer 190 with isolated water conduction without waste set

Finish: Matt Black Article Number: 71591670

(SC) possible

**Vernis Shape** 

Single lever basin mixer 190 with isolated water conduction without waste set

Finish: Matt Black Article Number: 71591670