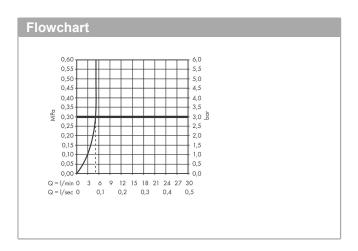

## product features

ComfortZone 190projection: 181 mmspout height: 190 mm

handle variant: lever handlespray type: normal spray

· swiveling spray former

· maximum flow rate at 3 bar: 5 l/min

· ceramic cartridge