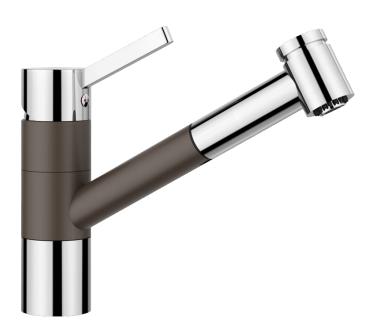

## Colours

SILGRANIT Look dual finish coffee/chrome

Available colours: black/chrome anthracite/chrome rock grey/chrome volcano grey/chrome alu metallic/chrome white/chrome soft white/chrome tartufo/chrome

coffee/chrome

| Planning information                                                                                                                                                                                                                                                                                                                                                                                                                                                                                          |
|---------------------------------------------------------------------------------------------------------------------------------------------------------------------------------------------------------------------------------------------------------------------------------------------------------------------------------------------------------------------------------------------------------------------------------------------------------------------------------------------------------------|
| - For ND version with flow rate control to protect the boiler.                                                                                                                                                                                                                                                                                                                                                                                                                                                |
| Scope of supply                                                                                                                                                                                                                                                                                                                                                                                                                                                                                               |
| - Spout can be swivelled by 120° - Ø 35 mm tap hole required - With ceramic disk cartridge - Metal-sheathed spray hose - Flexible connection pipes with a length of 450 mm and %" nut for particularly easy and secure installation - Patented jet regulator for markedly reduced scaling - Stabilisation plate to increase the stability of the tap when fitted in stainless steel sinks - With non-return valve and thus guaranteed against reflux in accordancewith EN 1717 - LGA approved - DVGW approved |
| Details                                                                                                                                                                                                                                                                                                                                                                                                                                                                                                       |
|                                                                                                                                                                                                                                                                                                                                                                                                                                                                                                               |