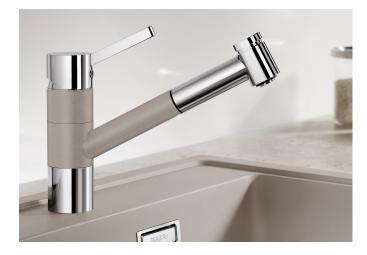

## Colours

SILGRANIT Look dual finish coffee/chrome

Available colours: black/chrome anthracite/chrome rock grey/chrome volcano grey/chrome alu metallic/chrome white/chrome soft white/chrome tartufo/chrome

coffee/chrome

| Planning information                                                                                                                                                                                                                                                                                                                                                                                                                                                                                          |
|---------------------------------------------------------------------------------------------------------------------------------------------------------------------------------------------------------------------------------------------------------------------------------------------------------------------------------------------------------------------------------------------------------------------------------------------------------------------------------------------------------------|
| - For ND version with flow rate control to protect the boiler.                                                                                                                                                                                                                                                                                                                                                                                                                                                |
| Scope of supply                                                                                                                                                                                                                                                                                                                                                                                                                                                                                               |
| - Spout can be swivelled by 120° - Ø 35 mm tap hole required - With ceramic disk cartridge - Metal-sheathed spray hose - Flexible connection pipes with a length of 450 mm and %" nut for particularly easy and secure installation - Patented jet regulator for markedly reduced scaling - Stabilisation plate to increase the stability of the tap when fitted in stainless steel sinks - With non-return valve and thus guaranteed against reflux in accordancewith EN 1717 - LGA approved - DVGW approved |
| Details                                                                                                                                                                                                                                                                                                                                                                                                                                                                                                       |
|                                                                                                                                                                                                                                                                                                                                                                                                                                                                                                               |