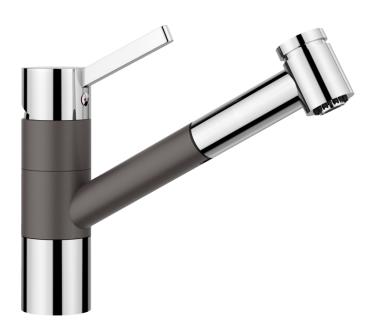

## Product information sheet TIVO-S

Item no. 518798

**Benefits** 

- High spout for easier work at the sink
- Extendable spray with switching function
- Particularly adapted for modern sinks
- Colour version in perfect coordination with coloured SILGRANIT sinks and bowls

## Colours

SILGRANIT Look dual finish rock grey/chrome

Available colours: black/chrome anthracite/chrome rock grey/chrome volcano grey/chrome alu metallic/chrome white/chrome soft white/chrome tartufo/chrome