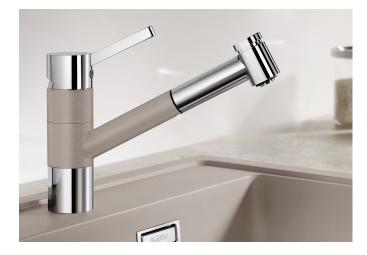

## Product information sheet TIVO-S

Item no. 518798

**Benefits** 

- High spout for easier work at the sink
- Extendable spray with switching function
- Particularly adapted for modern sinks
- Colour version in perfect coordination with coloured SILGRANIT sinks and bowls

## Colours

SILGRANIT Look dual finish rock grey/chrome

Available colours: black/chrome anthracite/chrome rock grey/chrome volcano grey/chrome alu metallic/chrome white/chrome soft white/chrome tartufo/chrome