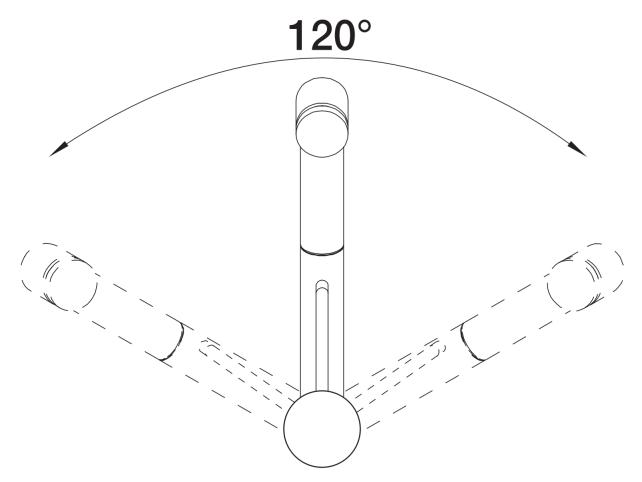

coffee/chrome

| Planning information                                                                                                                                                                                                                                                                                                                                                                                                                                                                                          |
|---------------------------------------------------------------------------------------------------------------------------------------------------------------------------------------------------------------------------------------------------------------------------------------------------------------------------------------------------------------------------------------------------------------------------------------------------------------------------------------------------------------|
| - For ND version with flow rate control to protect the boiler.                                                                                                                                                                                                                                                                                                                                                                                                                                                |
| Scope of supply                                                                                                                                                                                                                                                                                                                                                                                                                                                                                               |
| - Spout can be swivelled by 120° - Ø 35 mm tap hole required - With ceramic disk cartridge - Metal-sheathed spray hose - Flexible connection pipes with a length of 450 mm and %" nut for particularly easy and secure installation - Patented jet regulator for markedly reduced scaling - Stabilisation plate to increase the stability of the tap when fitted in stainless steel sinks - With non-return valve and thus guaranteed against reflux in accordancewith EN 1717 - LGA approved - DVGW approved |
| Details                                                                                                                                                                                                                                                                                                                                                                                                                                                                                                       |
|                                                                                                                                                                                                                                                                                                                                                                                                                                                                                                               |

Swivel range

Side view