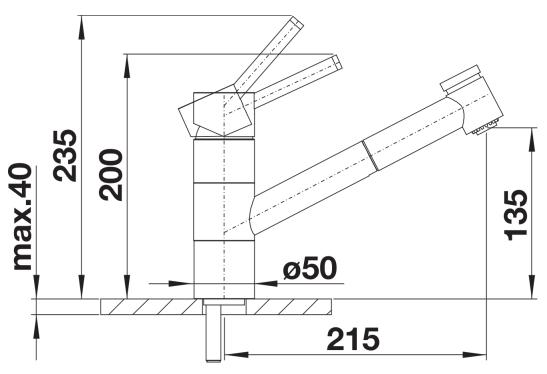

coffee/chrome

| Planning information                                                                                                                                                                                                                                                                                                                                                                                                                                                                                          |
|---------------------------------------------------------------------------------------------------------------------------------------------------------------------------------------------------------------------------------------------------------------------------------------------------------------------------------------------------------------------------------------------------------------------------------------------------------------------------------------------------------------|
| - For ND version with flow rate control to protect the boiler.                                                                                                                                                                                                                                                                                                                                                                                                                                                |
| Scope of supply                                                                                                                                                                                                                                                                                                                                                                                                                                                                                               |
| - Spout can be swivelled by 120° - Ø 35 mm tap hole required - With ceramic disk cartridge - Metal-sheathed spray hose - Flexible connection pipes with a length of 450 mm and %" nut for particularly easy and secure installation - Patented jet regulator for markedly reduced scaling - Stabilisation plate to increase the stability of the tap when fitted in stainless steel sinks - With non-return valve and thus guaranteed against reflux in accordancewith EN 1717 - LGA approved - DVGW approved |
| Details                                                                                                                                                                                                                                                                                                                                                                                                                                                                                                       |
|                                                                                                                                                                                                                                                                                                                                                                                                                                                                                                               |

Swivel range

Side view