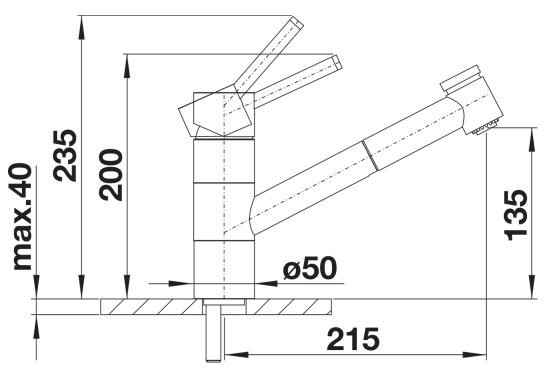

Swivel range

Side view

## Colours

Available colours: chrome

galvanic chrome

| Planning information                                                                                                                                                                                                                                                                                                                                                                                                                                                                                          |
|---------------------------------------------------------------------------------------------------------------------------------------------------------------------------------------------------------------------------------------------------------------------------------------------------------------------------------------------------------------------------------------------------------------------------------------------------------------------------------------------------------------|
| - For ND version with flow rate control to protect the boiler.                                                                                                                                                                                                                                                                                                                                                                                                                                                |
| Scope of supply                                                                                                                                                                                                                                                                                                                                                                                                                                                                                               |
| - Spout can be swivelled by 120° - Ø 35 mm tap hole required - With ceramic disk cartridge - Metal-sheathed spray hose - Flexible connection pipes with a length of 450 mm and %" nut for particularly easy and secure installation - Patented jet regulator for markedly reduced scaling - Stabilisation plate to increase the stability of the tap when fitted in stainless steel sinks - With non-return valve and thus guaranteed against reflux in accordancewith EN 1717 - LGA approved - DVGW approved |
| Details                                                                                                                                                                                                                                                                                                                                                                                                                                                                                                       |
|                                                                                                                                                                                                                                                                                                                                                                                                                                                                                                               |