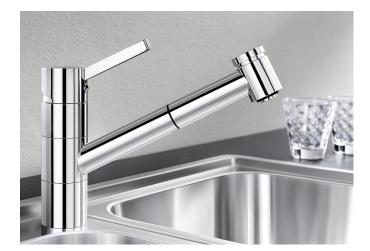

## Product information sheet TIVO-S

Item no. 517648

**Benefits** 

- High spout for easier work at the sinkExtendable spray with switching functionParticularly adapted for modern sinks