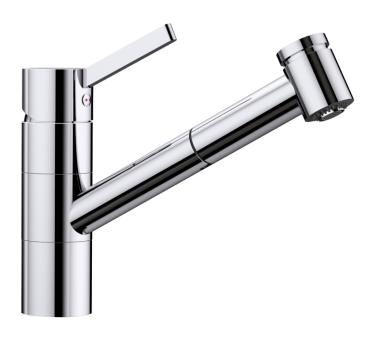

## Product information sheet TIVO-S

Item no. 517648

**Benefits** 

- High spout for easier work at the sinkExtendable spray with switching functionParticularly adapted for modern sinks

## Colours

Available colours: chrome

galvanic chrome

| Planning information                                                                                                                                                                                                                                                                                                                                                                                                                                                                                          |
|---------------------------------------------------------------------------------------------------------------------------------------------------------------------------------------------------------------------------------------------------------------------------------------------------------------------------------------------------------------------------------------------------------------------------------------------------------------------------------------------------------------|
| - For ND version with flow rate control to protect the boiler.                                                                                                                                                                                                                                                                                                                                                                                                                                                |
| Scope of supply                                                                                                                                                                                                                                                                                                                                                                                                                                                                                               |
| - Spout can be swivelled by 120° - Ø 35 mm tap hole required - With ceramic disk cartridge - Metal-sheathed spray hose - Flexible connection pipes with a length of 450 mm and %" nut for particularly easy and secure installation - Patented jet regulator for markedly reduced scaling - Stabilisation plate to increase the stability of the tap when fitted in stainless steel sinks - With non-return valve and thus guaranteed against reflux in accordancewith EN 1717 - LGA approved - DVGW approved |
| Details                                                                                                                                                                                                                                                                                                                                                                                                                                                                                                       |
|                                                                                                                                                                                                                                                                                                                                                                                                                                                                                                               |