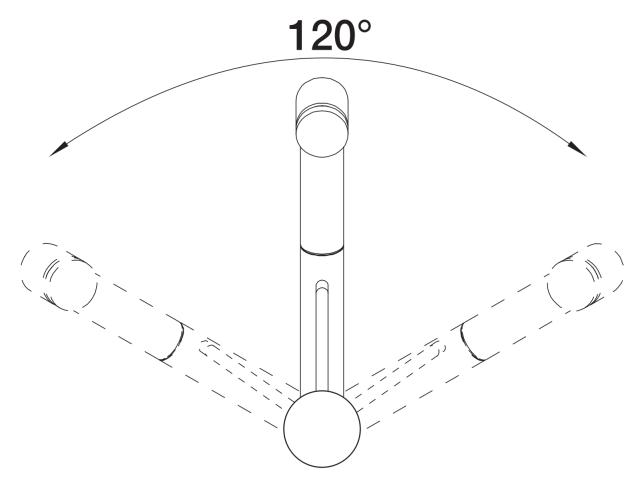

Swivel range

Side view

## Colours

Available colours: chrome

galvanic chrome

| Planning information                                                                                                                                                                                                                                                                                                                                                                                                                                                                                          |
|---------------------------------------------------------------------------------------------------------------------------------------------------------------------------------------------------------------------------------------------------------------------------------------------------------------------------------------------------------------------------------------------------------------------------------------------------------------------------------------------------------------|
| - For ND version with flow rate control to protect the boiler.                                                                                                                                                                                                                                                                                                                                                                                                                                                |
| Scope of supply                                                                                                                                                                                                                                                                                                                                                                                                                                                                                               |
| - Spout can be swivelled by 120° - Ø 35 mm tap hole required - With ceramic disk cartridge - Metal-sheathed spray hose - Flexible connection pipes with a length of 450 mm and %" nut for particularly easy and secure installation - Patented jet regulator for markedly reduced scaling - Stabilisation plate to increase the stability of the tap when fitted in stainless steel sinks - With non-return valve and thus guaranteed against reflux in accordancewith EN 1717 - LGA approved - DVGW approved |
| Details                                                                                                                                                                                                                                                                                                                                                                                                                                                                                                       |
|                                                                                                                                                                                                                                                                                                                                                                                                                                                                                                               |