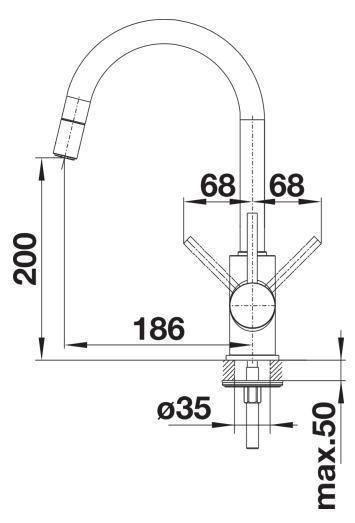

## Colours

SILGRANIT-Look coffee

Available colours:

black anthracite volcano grey alu metallic white soft white coffee

- 360° swivel spout for greater reach
- Ø 35 mm tap hole required
- With ceramic disk cartridge
- Flexible connector pipes, 350 mm long and 3/8" nut for particularly easy installation
- Nylon-sheathed spray hose
- Patented jet regulator for markedly reduced scaling
- Stabilisation plate to increase the stability of the tap when fitted in stainless steel sinks
- With non-return valve and thus guaranteed against reflux in accordance with EN 1717
- LGA approved
- DVGW approved

## Details

Swivel range