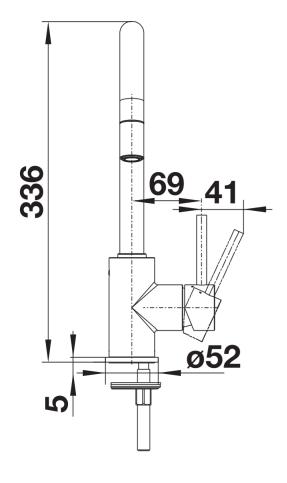

to the 360° swivel spout
- Pull-downspray hose for added reach
- Silgranit-look colour version matching the Silgranit sinks and bowls

## Colours



SILGRANIT-Look coffee

Available colours:

black anthracite volcano grey alu metallic white soft white coffee

- 360° swivel spout for greater reach
- Ø 35 mm tap hole required
- With ceramic disk cartridge
- Flexible connector pipes, 350 mm long and 3/8" nut for particularly easy installation
- Nylon-sheathed spray hose
- Patented jet regulator for markedly reduced scaling
- Stabilisation plate to increase the stability of the tap when fitted in stainless steel sinks
- With non-return valve and thus guaranteed against reflux in accordance with EN 1717
- LGA approved
- DVGW approved

## Details



Swivel range



## Side view hand gear 2D





Side view