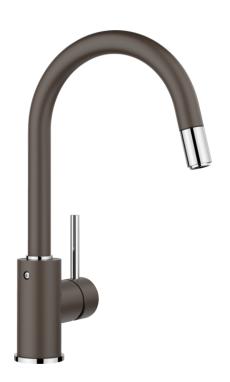

## Product information sheet MIDA-S

Item no. 521461

**Benefits** 

- Gently rounded spout on a slender body
- For the easy filling of tall pots and vases
- Especially suitable for compact sinks
- Enlarged working radius thanks to the 360° swivel spout
- Pull-downspray hose for added reach
- Silgranit-look colour version matching the Silgranit sinks and bowls

## Colours

SILGRANIT-Look coffee

Available colours:

black anthracite volcano grey alu metallic white soft white coffee

- 360° swivel spout for greater reach
- Ø 35 mm tap hole required
- With ceramic disk cartridge
- Flexible connector pipes, 350 mm long and 3/8" nut for particularly easy installation
- Nylon-sheathed spray hose
- Patented jet regulator for markedly reduced scaling
- Stabilisation plate to increase the stability of the tap when fitted in stainless steel sinks
- With non-return valve and thus guaranteed against reflux in accordance with EN 1717
- LGA approved
- DVGW approved