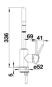

Enlarged working radius thanks to the 360° swivel spout
- Pull-downspray hose for added reach
- Silgranit-look colour version matching the Silgranit sinks and bowls

## Colours



SILGRANIT-Look coffee

Available colours:

black anthracite volcano grey alu metallic white soft white coffee

- 360° swivel spout for greater reach
- Ø 35 mm tap hole required
- With ceramic disk cartridge
- Flexible connector pipes, 350 mm long and 3/8" nut for particularly easy installation
- Nylon-sheathed spray hose
- Patented jet regulator for markedly reduced scaling
- Stabilisation plate to increase the stability of the tap when fitted in stainless steel sinks
- With non-return valve and thus guaranteed against reflux in accordance with EN 1717
- LGA approved
- DVGW approved

## Details



Swivel range



## Side view hand gear 2D





Side view