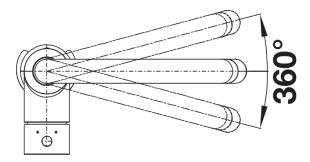

compact sinks
- Enlarged working radius thanks to the 360° swivel spout
- Pull-downspray hose for added reach
- Silgranit-look colour version matching the Silgranit sinks and bowls

## Colours



SILGRANIT-Look coffee

Available colours:

black anthracite volcano grey alu metallic white soft white coffee

- 360° swivel spout for greater reach
- Ø 35 mm tap hole required
- With ceramic disk cartridge
- Flexible connector pipes, 350 mm long and 3/8" nut for particularly easy installation
- Nylon-sheathed spray hose
- Patented jet regulator for markedly reduced scaling
- Stabilisation plate to increase the stability of the tap when fitted in stainless steel sinks
- With non-return valve and thus guaranteed against reflux in accordance with EN 1717
- LGA approved
- DVGW approved

## Details



Swivel range



## Side view hand gear 2D





Side view