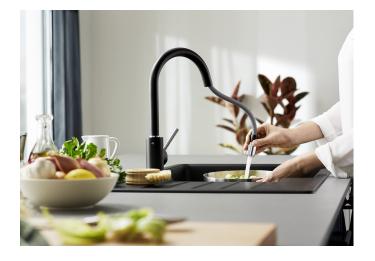

## Product information sheet MIDA-S

Item no. 521461

**Benefits** 

- Gently rounded spout on a slender body
- For the easy filling of tall pots and vases
- Especially suitable for compact sinks
- Enlarged working radius thanks to the 360° swivel spout
- Pull-downspray hose for added reach
- Silgranit-look colour version matching the Silgranit sinks and bowls

## Colours

SILGRANIT-Look coffee

Available colours:

black anthracite volcano grey alu metallic white soft white coffee

- 360° swivel spout for greater reach
- Ø 35 mm tap hole required
- With ceramic disk cartridge
- Flexible connector pipes, 350 mm long and 3/8" nut for particularly easy installation
- Nylon-sheathed spray hose
- Patented jet regulator for markedly reduced scaling
- Stabilisation plate to increase the stability of the tap when fitted in stainless steel sinks
- With non-return valve and thus guaranteed against reflux in accordance with EN 1717
- LGA approved
- DVGW approved