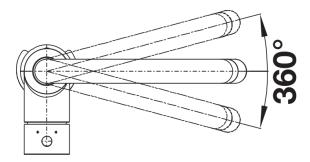

#### Details

Swivel range

### Available colours:

black anthracite volcano grey alu metallic white soft white coffee

- 360° swivel spout for greater reach
- Ø 35 mm tap hole required
- With ceramic disk cartridge
- Flexible connector pipes, 350 mm long and 3/8" nut for particularly easy installation
- Nylon-sheathed spray hose
- Patented jet regulator for markedly reduced scaling
- Stabilisation plate to increase the stability of the tap when fitted in stainless steel sinks
- With non-return valve and thus guaranteed against reflux in accordance with EN 1717
- LGA approved
- DVGW approved