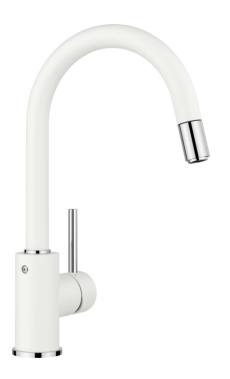

#### Colours

SILGRANIT-Look white

### Available colours:

black anthracite volcano grey alu metallic white soft white coffee

- 360° swivel spout for greater reach
- Ø 35 mm tap hole required
- With ceramic disk cartridge
- Flexible connector pipes, 350 mm long and 3/8" nut for particularly easy installation
- Nylon-sheathed spray hose
- Patented jet regulator for markedly reduced scaling
- Stabilisation plate to increase the stability of the tap when fitted in stainless steel sinks
- With non-return valve and thus guaranteed against reflux in accordance with EN 1717
- LGA approved
- DVGW approved