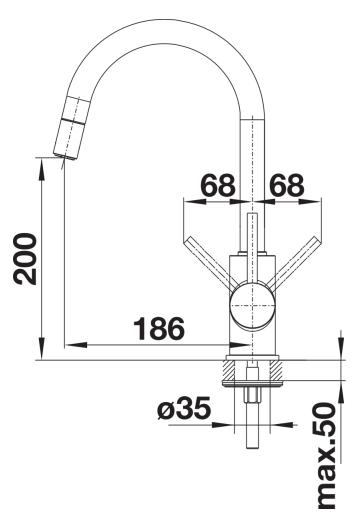

### Available colours:

black anthracite volcano grey alu metallic white soft white coffee

- 360° swivel spout for greater reach
- Ø 35 mm tap hole required
- With ceramic disk cartridge
- Flexible connector pipes, 350 mm long and 3/8" nut for particularly easy installation
- Nylon-sheathed spray hose
- Patented jet regulator for markedly reduced scaling
- Stabilisation plate to increase the stability of the tap when fitted in stainless steel sinks
- With non-return valve and thus guaranteed against reflux in accordance with EN 1717
- LGA approved
- DVGW approved

#### Details

Swivel range