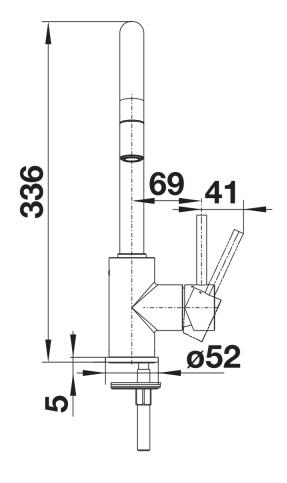

e 360° swivel spout
- Pull-downspray hose for added reach
- Silgranit-look colour version matching the Silgranit sinks and bowls

#### Colours



SILGRANIT-Look white

### Available colours:

black anthracite volcano grey alu metallic white soft white coffee

- 360° swivel spout for greater reach
- Ø 35 mm tap hole required
- With ceramic disk cartridge
- Flexible connector pipes, 350 mm long and 3/8" nut for particularly easy installation
- Nylon-sheathed spray hose
- Patented jet regulator for markedly reduced scaling
- Stabilisation plate to increase the stability of the tap when fitted in stainless steel sinks
- With non-return valve and thus guaranteed against reflux in accordance with EN 1717
- LGA approved
- DVGW approved

#### Details



Swivel range



# Side view hand gear 2D





Side view