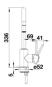

ed working radius thanks to the 360° swivel spout
- Pull-downspray hose for added reach
- Silgranit-look colour version matching the Silgranit sinks and bowls

#### Colours



SILGRANIT-Look white

### Available colours:

black anthracite volcano grey alu metallic white soft white coffee

- 360° swivel spout for greater reach
- Ø 35 mm tap hole required
- With ceramic disk cartridge
- Flexible connector pipes, 350 mm long and 3/8" nut for particularly easy installation
- Nylon-sheathed spray hose
- Patented jet regulator for markedly reduced scaling
- Stabilisation plate to increase the stability of the tap when fitted in stainless steel sinks
- With non-return valve and thus guaranteed against reflux in accordance with EN 1717
- LGA approved
- DVGW approved

#### Details



Swivel range



# Side view hand gear 2D





Side view