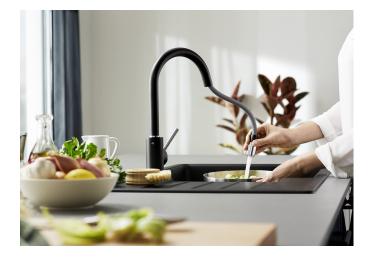

## Product information sheet MIDA-S

Item no. 521457

**Benefits** 

- Gently rounded spout on a slender body
- For the easy filling of tall pots and vases
- Especially suitable for compact sinks
- Enlarged working radius thanks to the 360° swivel spout
- Pull-downspray hose for added reach
- Silgranit-look colour version matching the Silgranit sinks and bowls