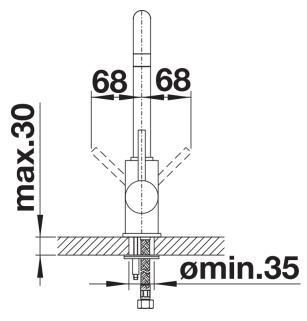

## Colours

Available colours: black anthracite volcano grey alu metallic white soft white coffee

SILGRANIT-Look black

- Single-lever mixer tap
- 360° swivel spout for greater reach
- Ø 35 mm tap hole required
- With ceramic disk cartridge
- Flexible connector pipes, 350 mm long and 3/3" nut for particulary easy installation
- LGA approved
- DVGW approved

Details

Swivel range

Side view hand gear 2D

Side view