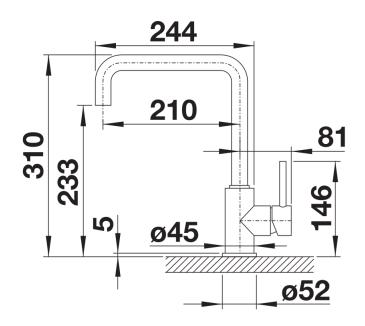

## Product information sheet MILI

Item no. 526159

## Benefits



- Slender body with a J-shaped spout
- For the easy filling of tall pots and vases
- Enlarged working radius thanks to the 360° swivel spout

- Design and colour of tap and SILGRANIT sink are a perfect match

## Colours



Available colours: black anthracite volcano grey alu metallic white soft white coffee

SILGRANIT-Look black

- Single-lever mixer tap
- 360° swivel spout for greater reach
- Ø 35 mm tap hole required
- With ceramic disk cartridge
- Flexible connector pipes, 350 mm long and 3/3" nut for particulary easy installation
- LGA approved
- DVGW approved

Details



Swivel range



Side view hand gear 2D



Side view