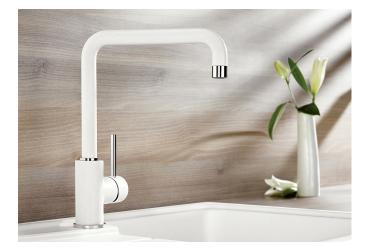

## Product information sheet MILI

Item no. 523103

## Benefits

- Slender body with a J-shaped spout
- For the easy filling of tall pots and vases
- Enlarged working radius thanks to the 360° swivel spout

- Design and colour of tap and SILGRANIT sink are a perfect match

## Colours

Available colours: black anthracite volcano grey alu metallic white soft white coffee

SILGRANIT-Look anthracite

- Single-lever mixer tap
- 360° swivel spout for greater reach
- Ø 35 mm tap hole required
- With ceramic disk cartridge
- Flexible connector pipes, 350 mm long and 3/3" nut for particulary easy installation
- LGA approved
- DVGW approved