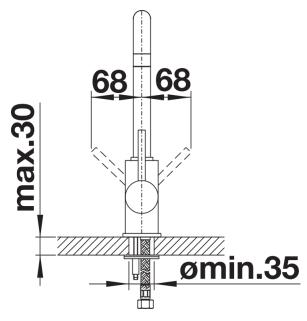

## Colours

Available colours: black anthracite volcano grey alu metallic white soft white coffee

SILGRANIT-Look anthracite

- Single-lever mixer tap
- 360° swivel spout for greater reach
- Ø 35 mm tap hole required
- With ceramic disk cartridge
- Flexible connector pipes, 350 mm long and 3/3" nut for particulary easy installation
- LGA approved
- DVGW approved

Details

Swivel range

Side view hand gear 2D

Side view