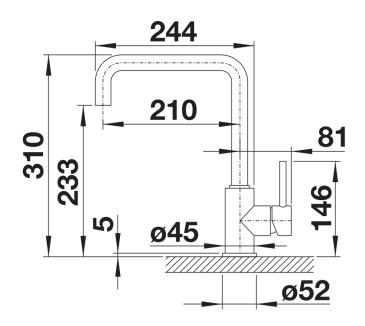

## Product information sheet MILI

Item no. 523103

## Benefits



- Slender body with a J-shaped spout
- For the easy filling of tall pots and vases
- Enlarged working radius thanks to the 360° swivel spout

- Design and colour of tap and SILGRANIT sink are a perfect match

## Colours



Available colours: black anthracite volcano grey alu metallic white soft white coffee

SILGRANIT-Look anthracite

- Single-lever mixer tap
- 360° swivel spout for greater reach
- Ø 35 mm tap hole required
- With ceramic disk cartridge
- Flexible connector pipes, 350 mm long and 3/3" nut for particulary easy installation
- LGA approved
- DVGW approved

Details



Swivel range



Side view hand gear 2D



Side view