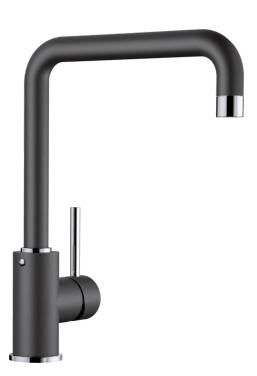

## Product information sheet MILI

Item no. 523103

## Benefits

- Slender body with a J-shaped spout
- For the easy filling of tall pots and vases
- Enlarged working radius thanks to the 360° swivel spout

- Design and colour of tap and SILGRANIT sink are a perfect match

## Colours

Available colours: black anthracite volcano grey alu metallic white soft white coffee

SILGRANIT-Look anthracite

- Single-lever mixer tap
- 360° swivel spout for greater reach
- Ø 35 mm tap hole required
- With ceramic disk cartridge
- Flexible connector pipes, 350 mm long and 3/3" nut for particulary easy installation
- LGA approved
- DVGW approved