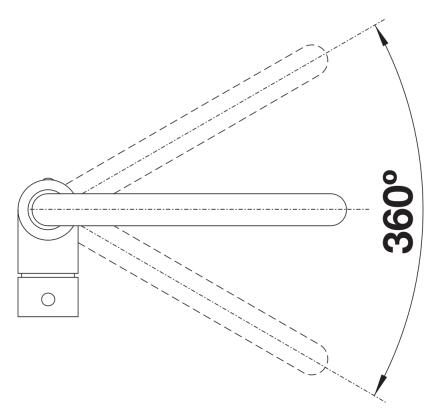

## Benefits

- Slender body with a J-shaped spout
- For the easy filling of tall pots and vases
- Enlarged working radius thanks to the 360° swivel spout

- Design and colour of tap and SILGRANIT sink are a perfect match

Details

Swivel range

Side view hand gear 2D

Side view