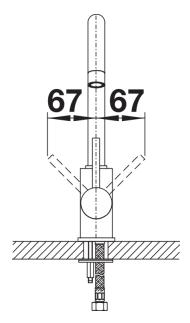

## Product information sheet MIDA

Item no. 526145

**Benefits** 



- Gently rounded spout on a slender body
  For the easy filling of tall pots and vases
  Enlarged working radius thanks to the 360° swivel spout

## Colours



SILGRANIT-Look black

Available colours:

black anthracite volcano grey alu metallic white soft white coffee

- Single-lever mixer tap
- 360° swivel spout for greater reach
- Ø 35 mm tap hole required
- With ceramic disk cartridge
- Flexible connector pipes, 350 mm long and 3/8" nut for particulary easy installation
- LGA approved
- DVGW approved

## Details



Swivel range



Side view hand gear 2D



Side view