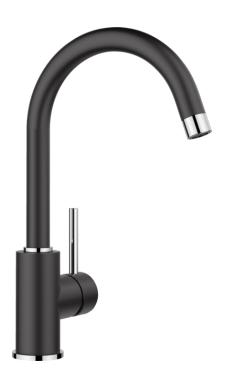

## Colours

SILGRANIT-Look black

Available colours:

black anthracite volcano grey alu metallic white soft white coffee

- Single-lever mixer tap
- 360° swivel spout for greater reach
- Ø 35 mm tap hole required
- With ceramic disk cartridge
- Flexible connector pipes, 350 mm long and 3/8" nut for particulary easy installation
- LGA approved
- DVGW approved