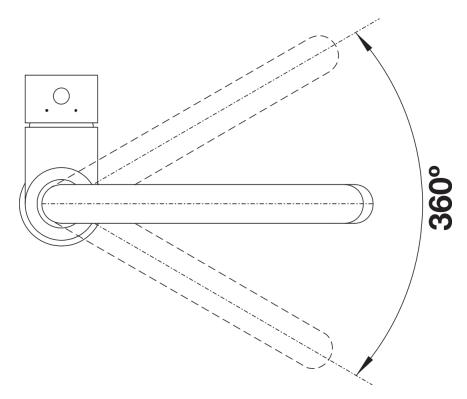

## Product information sheet MIDA

Item no. 526145

**Benefits** 

- Gently rounded spout on a slender body
  For the easy filling of tall pots and vases
  Enlarged working radius thanks to the 360° swivel spout

## Details

Swivel range

Side view hand gear 2D

Side view