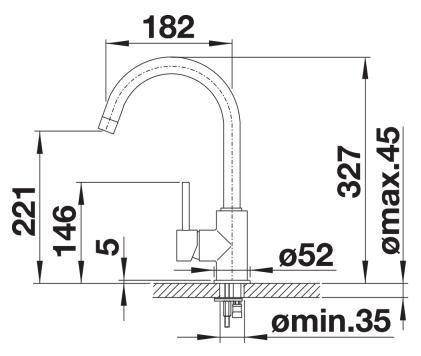

## Product information sheet MIDA

Item no. 526145

**Benefits** 



- Gently rounded spout on a slender body
  For the easy filling of tall pots and vases
  Enlarged working radius thanks to the 360° swivel spout

## Colours



SILGRANIT-Look black

Available colours:

black anthracite volcano grey alu metallic white soft white coffee

- Single-lever mixer tap
- 360° swivel spout for greater reach
- Ø 35 mm tap hole required
- With ceramic disk cartridge
- Flexible connector pipes, 350 mm long and 3/8" nut for particulary easy installation
- LGA approved
- DVGW approved

## Details



Swivel range



Side view hand gear 2D



Side view