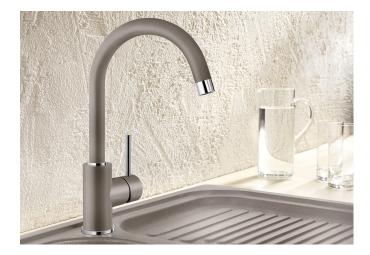

## Colours

SILGRANIT-Look black

Available colours:

black anthracite volcano grey alu metallic white soft white coffee

- Single-lever mixer tap
- 360° swivel spout for greater reach
- Ø 35 mm tap hole required
- With ceramic disk cartridge
- Flexible connector pipes, 350 mm long and 3/8" nut for particulary easy installation
- LGA approved
- DVGW approved