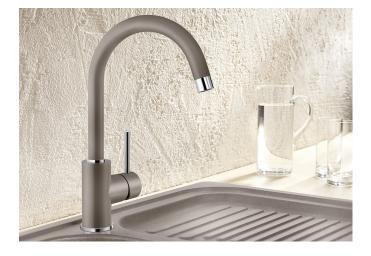

## Colours

Available colours: black anthracite volcano grey alu metallic white soft white coffee

SILGRANIT-Look white

- Single-lever mixer tap
- 360° swivel spout for greater reach
- Ø 35 mm tap hole required
- With ceramic disk cartridge
- Flexible connector pipes, 350 mm long and 3/3" nut for particulary easy installation
- LGA approved
- DVGW approved