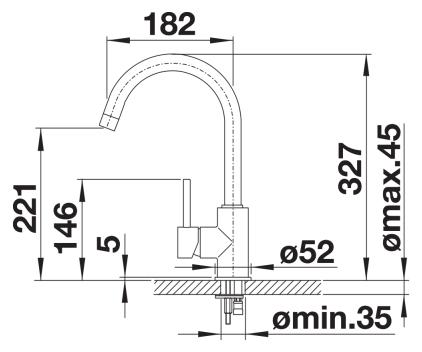

## Product information sheet MIDA

Item no. 519418

## **Benefits**



- Gently rounded spout on a slender body
  For the easy filling of tall pots and vases
  Enlarged working radius thanks to the 360° swivel spout

## Colours



Available colours: black anthracite volcano grey alu metallic white soft white coffee

SILGRANIT-Look white

- Single-lever mixer tap
- 360° swivel spout for greater reach
- Ø 35 mm tap hole required
- With ceramic disk cartridge
- Flexible connector pipes, 350 mm long and 3/3" nut for particulary easy installation
- LGA approved
- DVGW approved

## Details



Swivel range



Side view hand gear 2D



Side view