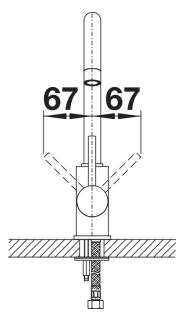

## Product information sheet MIDA

Item no. 519418

## **Benefits**



- Gently rounded spout on a slender body
  For the easy filling of tall pots and vases
  Enlarged working radius thanks to the 360° swivel spout

## Colours



Available colours: black anthracite volcano grey alu metallic white soft white coffee

SILGRANIT-Look white

- Single-lever mixer tap
- 360° swivel spout for greater reach
- Ø 35 mm tap hole required
- With ceramic disk cartridge
- Flexible connector pipes, 350 mm long and 3/3" nut for particulary easy installation
- LGA approved
- DVGW approved

## Details



Swivel range



Side view hand gear 2D



Side view