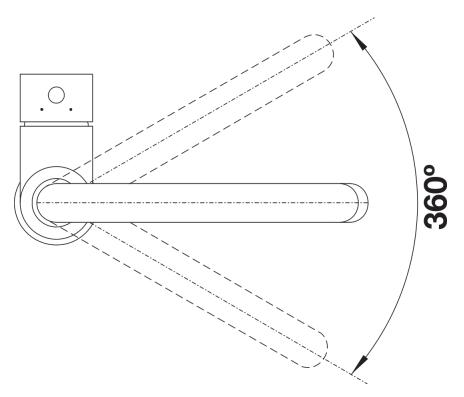

## **Benefits**

- Gently rounded spout on a slender body
  For the easy filling of tall pots and vases
  Enlarged working radius thanks to the 360° swivel spout

## Details

Swivel range

Side view hand gear 2D

Side view