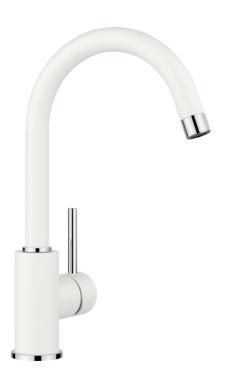

## Colours

Available colours: black anthracite volcano grey alu metallic white soft white coffee

SILGRANIT-Look white

- Single-lever mixer tap
- 360° swivel spout for greater reach
- Ø 35 mm tap hole required
- With ceramic disk cartridge
- Flexible connector pipes, 350 mm long and 3/3" nut for particulary easy installation
- LGA approved
- DVGW approved