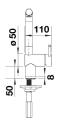

etal spray
- High spout for easy filling of pans and vases
- Design and colour of tap and coloured sink are a perfect match

## Colours



SILGRANIT-Look anthracite

#### Available colours:

black anthracite rock grey volcano grey alu metallic white soft white tartufo coffee

- Single-lever mixer tap
- 140° swivel spout for greater reach
- Ø 35 mm tap hole required
- With ceramic disk cartridge
- Metal-sheathed spray hose
- Flexible connector pipes, 450 mm long and 3/4" nut for particularly easy installation
- Patented jet regulator for markedly reduced scaling
- Stabilisation plate to increase the stability of the tap when fitted in stainless steel sinks
- With non-return valve and thus guaranteed against reflux in accordance with EN 1717
- LGA approved
- DVGW approved

## **Details**





# Side view hand gear 2D



Side view