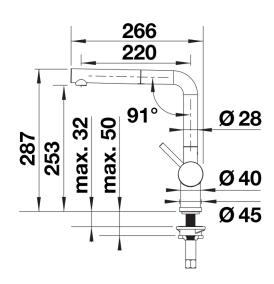

easy filling of pans and vases
- Design and colour of tap and coloured sink are a perfect match

## Colours



SILGRANIT-Look anthracite

#### Available colours:

black anthracite rock grey volcano grey alu metallic white soft white tartufo coffee

- Single-lever mixer tap
- 140° swivel spout for greater reach
- Ø 35 mm tap hole required
- With ceramic disk cartridge
- Metal-sheathed spray hose
- Flexible connector pipes, 450 mm long and 3/4" nut for particularly easy installation
- Patented jet regulator for markedly reduced scaling
- Stabilisation plate to increase the stability of the tap when fitted in stainless steel sinks
- With non-return valve and thus guaranteed against reflux in accordance with EN 1717
- LGA approved
- DVGW approved

## **Details**





# Side view hand gear 2D



Side view