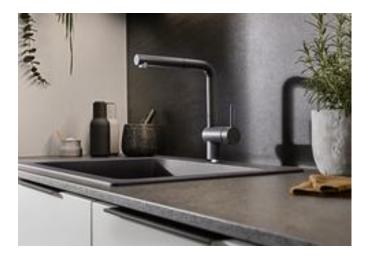

#### **Benefits**

- Minimalist design
- Extendable spray head
- High quality metal spray
- High spout for easy filling of pans and vases
- Design and colour of tap and coloured sink are a perfect match

## Colours

SILGRANIT-Look anthracite

#### Available colours:

black anthracite rock grey volcano grey alu metallic white soft white tartufo coffee

- Single-lever mixer tap
- 140° swivel spout for greater reach
- Ø 35 mm tap hole required
- With ceramic disk cartridge
- Metal-sheathed spray hose
- Flexible connector pipes, 450 mm long and 3/4" nut for particularly easy installation
- Patented jet regulator for markedly reduced scaling
- Stabilisation plate to increase the stability of the tap when fitted in stainless steel sinks
- With non-return valve and thus guaranteed against reflux in accordance with EN 1717
- LGA approved
- DVGW approved