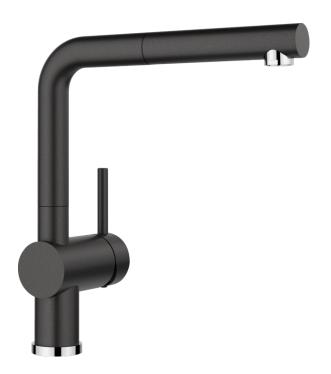

#### **Benefits**

- Minimalist design
- Extendable spray head
- High quality metal spray
- High spout for easy filling of pans and vases
- Design and colour of tap and coloured sink are a perfect match

#### Available colours:

black anthracite rock grey volcano grey alu metallic white soft white tartufo coffee

- Single-lever mixer tap
- 140° swivel spout for greater reach
- Ø 35 mm tap hole required
- With ceramic disk cartridge
- Metal-sheathed spray hose
- Flexible connector pipes, 450 mm long and 3/4" nut for particularly easy installation
- Patented jet regulator for markedly reduced scaling
- Stabilisation plate to increase the stability of the tap when fitted in stainless steel sinks
- With non-return valve and thus guaranteed against reflux in accordance with EN 1717
- LGA approved
- DVGW approved