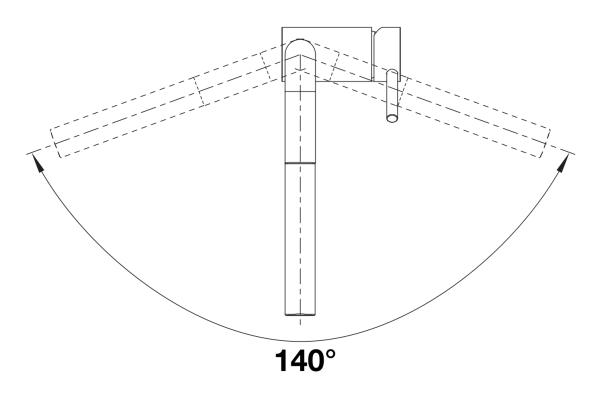

#### Available colours:

black anthracite rock grey volcano grey alu metallic white soft white tartufo coffee

- Single-lever mixer tap
- 140° swivel spout for greater reach
- Ø 35 mm tap hole required
- With ceramic disk cartridge
- Metal-sheathed spray hose
- Flexible connector pipes, 450 mm long and 3/4" nut for particularly easy installation
- Patented jet regulator for markedly reduced scaling
- Stabilisation plate to increase the stability of the tap when fitted in stainless steel sinks
- With non-return valve and thus guaranteed against reflux in accordance with EN 1717
- LGA approved
- DVGW approved