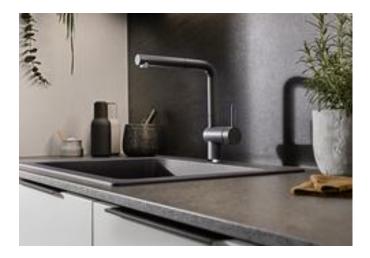

### **Benefits**

- Minimalist design
- Extendable spray head
- High quality metal spray
- High spout for easy filling of pans and vases
- Design and colour of tap and coloured sink are a perfect match

# Colours

SILGRANIT-Look tartufo

### Available colours:

black anthracite rock grey volcano grey alu metallic white soft white tartufo coffee

- Single-lever mixer tap
- 140° swivel spout for greater reach
- Ø 35 mm tap hole required
- With ceramic disk cartridge
- Metal-sheathed spray hose
- Flexible connector pipes, 450 mm long and 3/4" nut for particularly easy installation
- Patented jet regulator for markedly reduced scaling
- Stabilisation plate to increase the stability of the tap when fitted in stainless steel sinks
- With non-return valve and thus guaranteed against reflux in accordance with EN 1717
- LGA approved
- DVGW approved