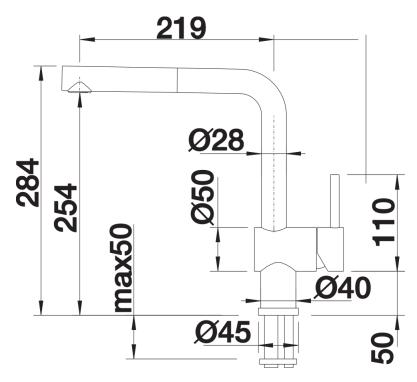

illing of pans and vases
- Design and colour of tap and coloured sink are a perfect match

# Colours



SILGRANIT-Look tartufo

### Available colours:

black anthracite rock grey volcano grey alu metallic white soft white tartufo coffee

- Single-lever mixer tap
- 140° swivel spout for greater reach
- Ø 35 mm tap hole required
- With ceramic disk cartridge
- Metal-sheathed spray hose
- Flexible connector pipes, 450 mm long and 3/4" nut for particularly easy installation
- Patented jet regulator for markedly reduced scaling
- Stabilisation plate to increase the stability of the tap when fitted in stainless steel sinks
- With non-return valve and thus guaranteed against reflux in accordance with EN 1717
- LGA approved
- DVGW approved

# **Details**



Swivel range



Side view hand gear 2D



Side view