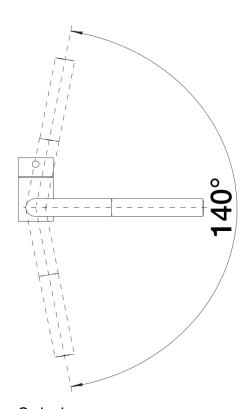

### Available colours:

black anthracite rock grey volcano grey alu metallic white soft white tartufo coffee

- Single-lever mixer tap
- 140° swivel spout for greater reach
- Ø 35 mm tap hole required
- With ceramic disk cartridge
- Metal-sheathed spray hose
- Flexible connector pipes, 450 mm long and 3/4" nut for particularly easy installation
- Patented jet regulator for markedly reduced scaling
- Stabilisation plate to increase the stability of the tap when fitted in stainless steel sinks
- With non-return valve and thus guaranteed against reflux in accordance with EN 1717
- LGA approved
- DVGW approved

# **Details**

Swivel range

Side view hand gear 2D

Side view