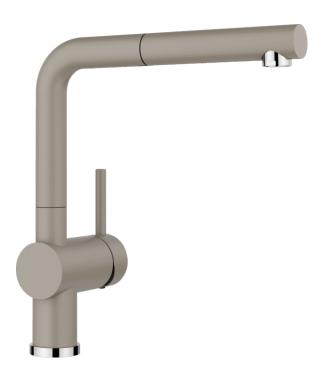

# Colours

SILGRANIT-Look tartufo

### Available colours:

black anthracite rock grey volcano grey alu metallic white soft white tartufo coffee

- Single-lever mixer tap
- 140° swivel spout for greater reach
- Ø 35 mm tap hole required
- With ceramic disk cartridge
- Metal-sheathed spray hose
- Flexible connector pipes, 450 mm long and 3/4" nut for particularly easy installation
- Patented jet regulator for markedly reduced scaling
- Stabilisation plate to increase the stability of the tap when fitted in stainless steel sinks
- With non-return valve and thus guaranteed against reflux in accordance with EN 1717
- LGA approved
- DVGW approved