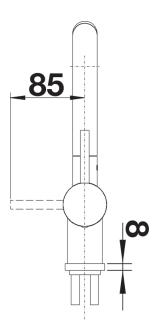

ay
- High spout for easy filling of pans and vases
- Design and colour of tap and coloured sink are a perfect match

# Colours



SILGRANIT-Look tartufo

### Available colours:

black anthracite rock grey volcano grey alu metallic white soft white tartufo coffee

- Single-lever mixer tap
- 140° swivel spout for greater reach
- Ø 35 mm tap hole required
- With ceramic disk cartridge
- Metal-sheathed spray hose
- Flexible connector pipes, 450 mm long and 3/4" nut for particularly easy installation
- Patented jet regulator for markedly reduced scaling
- Stabilisation plate to increase the stability of the tap when fitted in stainless steel sinks
- With non-return valve and thus guaranteed against reflux in accordance with EN 1717
- LGA approved
- DVGW approved

# **Details**



Swivel range



Side view hand gear 2D



Side view