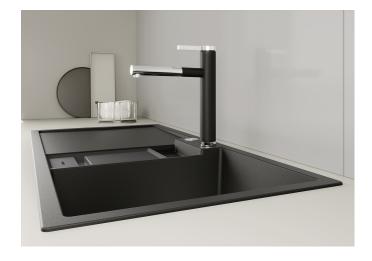

## Product information sheet LINEE-S

Item no. 518804

## **Benefits**

- Extendable spray in high-quality metal finish
- Silgranit-look colour version matching the Silgranit sinks and bowls

## Colours

Available colours:

black/chrome
anthracite/chrome
rock grey/chrome
volcano grey/chrome
alu metallic/chrome
white/chrome
soft white/chrome
tartufo/chrome
coffee/chrome

SILGRANIT Look dual finish rock grey/chrome