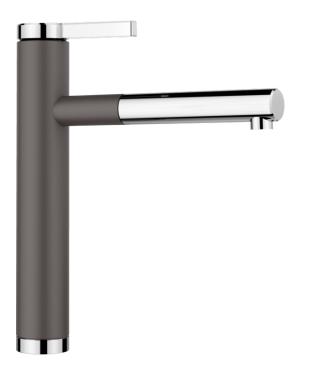

## Product information sheet LINEE-S

Item no. 518804

## **Benefits**

- Extendable spray in high-quality metal finish
- Silgranit-look colour version matching the Silgranit sinks and bowls

## Scope of supply

- Spout can be swivelled by 130°
- Ø 35 mm tap hole required
- With ceramic disk cartridge
- Metal-sheathed spray hose
- Flexible connection pipes with a length of 450 mm and  $\frac{3}{6}$ " nut for particularly easy and secure installation
- Patented jet regulator for markedly reduced scaling
- Stabilisation plate to increase the stability of the tap when fitted in stainless steel sinks
- With non-return valve and thus guaranteed against reflux in accordancen with EN 1717
- LGA approved
- DVGW approved