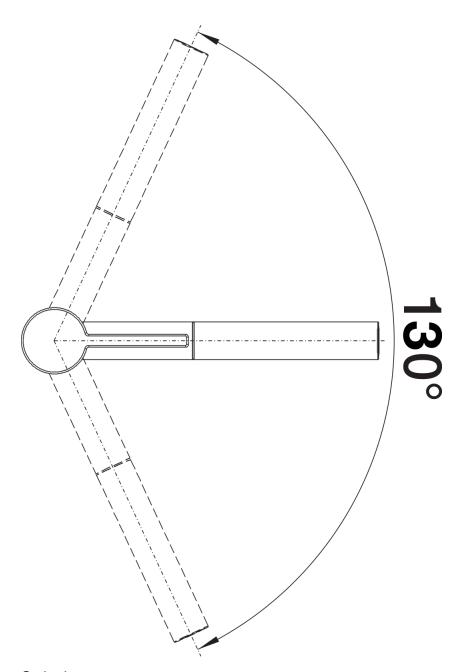

## Scope of supply

- Spout can be swivelled by 130°
- Ø 35 mm tap hole required
- With ceramic disk cartridge
- Metal-sheathed spray hose
- Flexible connection pipes with a length of 450 mm and  $\frac{3}{6}$ " nut for particularly easy and secure installation
- Patented jet regulator for markedly reduced scaling
- Stabilisation plate to increase the stability of the tap when fitted in stainless steel sinks
- With non-return valve and thus guaranteed against reflux in accordancen with EN 1717
- LGA approved
- DVGW approved

| _  |          |   |   |  |
|----|----------|---|---|--|
| ١, | $\sim$ t | • |   |  |
| •  | -        |   | ш |  |

Swivel range

Side view