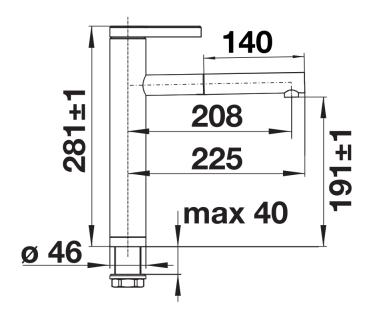

## Scope of supply

- Spout can be swivelled by 130°
- Ø 35 mm tap hole required
- With ceramic disk cartridge
- Metal-sheathed spray hose
- Flexible connection pipes with a length of 450 mm and  $\frac{3}{6}$ " nut for particularly easy and secure installation
- Patented jet regulator for markedly reduced scaling
- Stabilisation plate to increase the stability of the tap when fitted in stainless steel sinks
- With non-return valve and thus guaranteed against reflux in accordancen with EN 1717
- LGA approved
- DVGW approved

| _  |          |   |   |  |
|----|----------|---|---|--|
| ١, | $\sim$ t | • |   |  |
| •  | -        |   | ш |  |

Swivel range

Side view