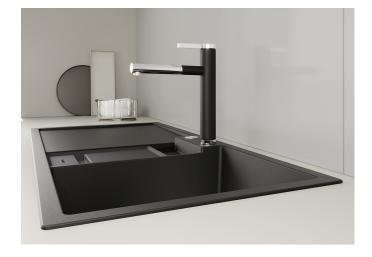

## Product information sheet LINEE-S

Item no. 526171

## **Benefits**

- Extendable spray in high-quality metal finish
- Silgranit-look colour version matching the Silgranit sinks and bowls

## Colours

SILGRANIT Look dual finish black/chrome

Available colours:

black/chrome
anthracite/chrome
rock grey/chrome
volcano grey/chrome
alu metallic/chrome
white/chrome
soft white/chrome
tartufo/chrome
coffee/chrome