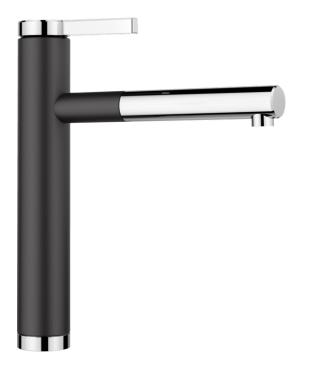

## Product information sheet LINEE-S

Item no. 526171

## **Benefits**

- Extendable spray in high-quality metal finish
- Silgranit-look colour version matching the Silgranit sinks and bowls

## Colours

SILGRANIT Look dual finish black/chrome

Available colours:

black/chrome
anthracite/chrome
rock grey/chrome
volcano grey/chrome
alu metallic/chrome
white/chrome
soft white/chrome
tartufo/chrome
coffee/chrome