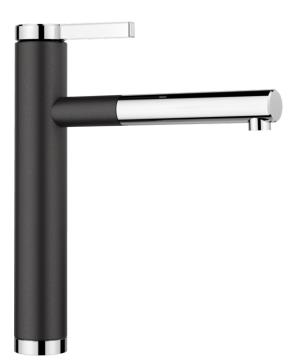

## Product information sheet LINEE-S

Item no. 518438

## SILGRANIT Look dual finish anthracite/chrome

- Spout can be swivelled by 130°
- Ø 35 mm tap hole required
- With ceramic disk cartridge
- Metal-sheathed spray hose

- Flexible connection pipes with a length of 450 mm and <sup>3</sup>/<sub>4</sub>" nut for particularly easy and secure installation