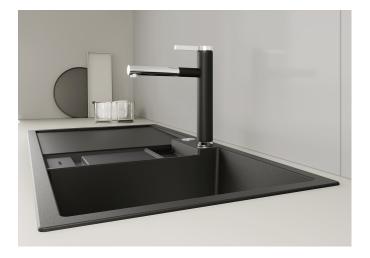

## Product information sheet LINEE-S

Item no. 518438

## SILGRANIT Look dual finish anthracite/chrome

- Spout can be swivelled by 130°
- Ø 35 mm tap hole required
- With ceramic disk cartridge
- Metal-sheathed spray hose

- Flexible connection pipes with a length of 450 mm and <sup>3</sup>/<sub>4</sub>" nut for particularly easy and secure installation