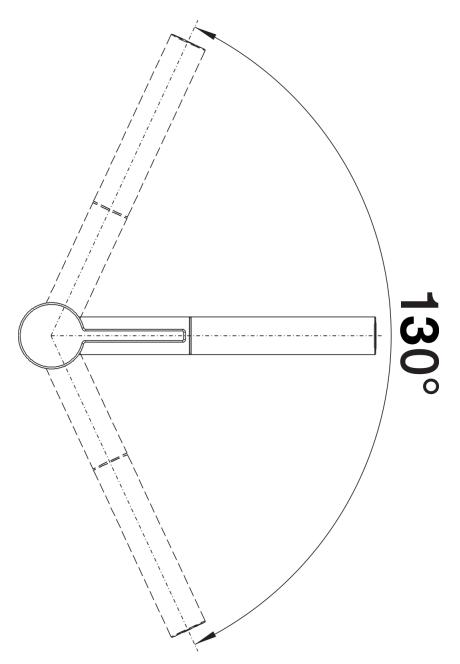

## SILGRANIT Look dual finish anthracite/chrome

- Spout can be swivelled by 130°
- Ø 35 mm tap hole required
- With ceramic disk cartridge
- Metal-sheathed spray hose

- Flexible connection pipes with a length of 450 mm and <sup>3</sup>/<sub>4</sub>" nut for particularly easy and secure installation

Details

Swivel range