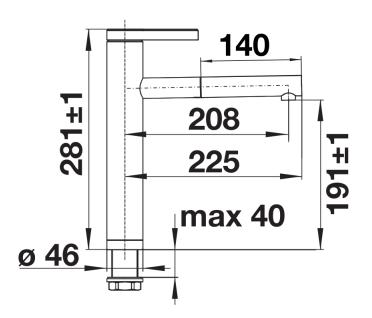

## SILGRANIT Look dual finish anthracite/chrome

- Spout can be swivelled by 130°
- Ø 35 mm tap hole required
- With ceramic disk cartridge
- Metal-sheathed spray hose

- Flexible connection pipes with a length of 450 mm and <sup>3</sup>/<sub>4</sub>" nut for particularly easy and secure installation