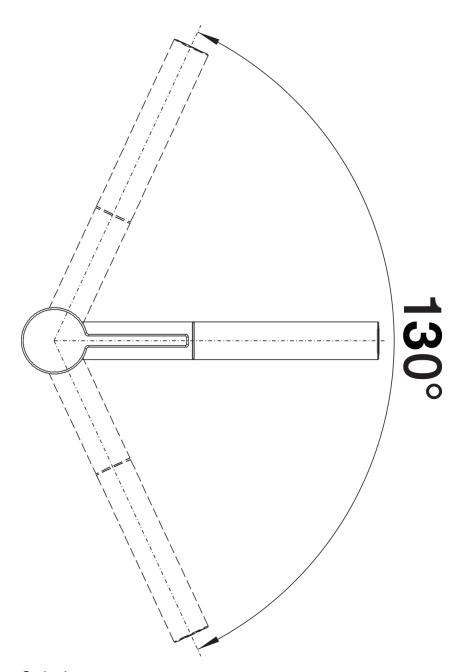

## Scope of supply

- Spout can be swivelled by 130°
- Ø 35 mm tap hole required
- With ceramic disk cartridge
- Metal-sheathed spray hose
- Flexible connection pipes with a length of 450 mm and  $\frac{3}{6}$ " nut for particularly easy and secure installation
- Patented jet regulator for markedly reduced scaling
- Stabilisation plate to increase the stability of the tap when fitted in stainless steel sinks
- With non-return valve and thus guaranteed against reflux in accordancen with EN 1717
- LGA approved
- DVGW approved

|     | _    |            |        |     |
|-----|------|------------|--------|-----|
| - 1 | ١,   | <b>∼</b> + | $\sim$ | -   |
| - 1 | - 76 | -:1        | 71     | ı.> |

Swivel range

Side view