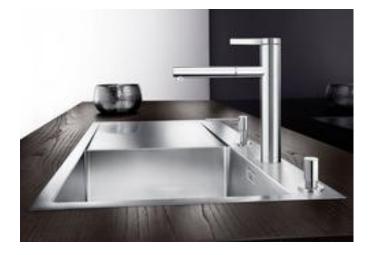

## Product information sheet LINEE-S

Item no. 517591

**Benefits** 

- Elegant design
- Extendable pull-out spray head
- Top lever for easy access
- Ceramic disc control
- High spout for easy filling of large pans and vases