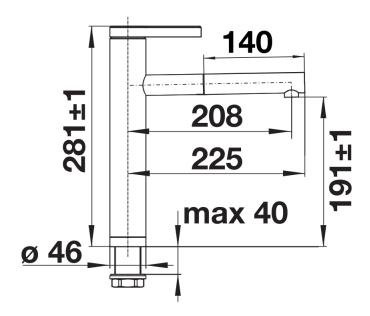

|     | _    |            |        |     |
|-----|------|------------|--------|-----|
| - 1 | ١,   | <b>∼</b> + | $\sim$ | -   |
| - 1 | - 76 | -:1        | 71     | ı.> |

Swivel range

Side view