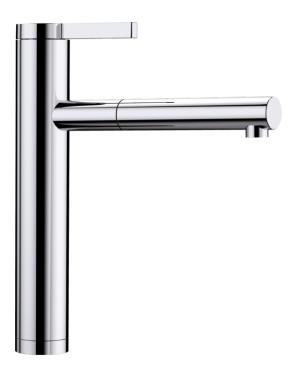

## Product information sheet LINEE-S

Item no. 517591

**Benefits** 

- Elegant design
- Extendable pull-out spray head
- Top lever for easy access
- Ceramic disc control
- High spout for easy filling of large pans and vases

## Colours

galvanic chrome

Available colours:

chrome