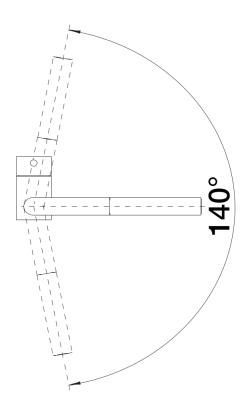

Scope of supply

- Single-lever mixer tap
- 140° swivel spout for greater reach
- Ø 35 mm tap hole required
- With ceramic disk cartridge
- Metal-sheathed spray hose
- Flexible connector pipes, 450 mm long and 3/8" nut for particularly easy installation
- Patented jet regulator for markedly reduced scaling
- Stabilisation plate to increase the stability of the tap when fitted in stainless steel sinks
- With non-return valve and thus guaranteed against reflux in accordance with EN 1717
- LGA approved
- DVGW approved

Details

Swivel range

Side view hand gear 2D