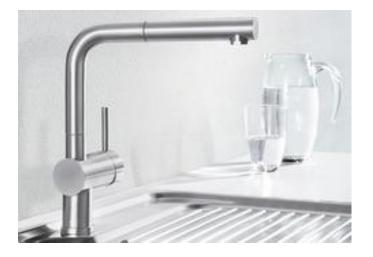

## **Benefits**

- Minimalist design

- Extendable spray head
  High quality metal spray
  High spout for easy filling of large pans and vases

Colours

Available colours: chrome

galvanic chrome

- For ND version with flow rate control to protect the boiler.

Scope of supply

- Single-lever mixer tap
- 140° swivel spout for greater reach
- Ø 35 mm tap hole required
- With ceramic disk cartridge
- Metal-sheathed spray hose
- Flexible connector pipes, 450 mm long and 3/8" nut for particularly easy installation
- Patented jet regulator for markedly reduced scaling
- Stabilisation plate to increase the stability of the tap when fitted in stainless steel sinks
- With non-return valve and thus guaranteed against reflux in accordance with EN 1717
- LGA approved
- DVGW approved