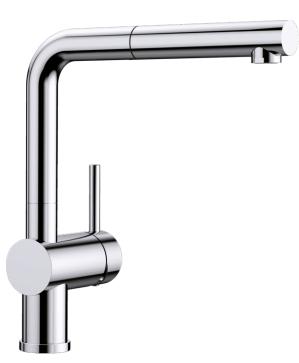

## **Benefits**

- Minimalist design

- Extendable spray head
  High quality metal spray
  High spout for easy filling of large pans and vases

Colours

Available colours: chrome

galvanic chrome

- For ND version with flow rate control to protect the boiler.

Scope of supply

- Single-lever mixer tap
- 140° swivel spout for greater reach
- Ø 35 mm tap hole required
- With ceramic disk cartridge
- Metal-sheathed spray hose
- Flexible connector pipes, 450 mm long and 3/8" nut for particularly easy installation
- Patented jet regulator for markedly reduced scaling
- Stabilisation plate to increase the stability of the tap when fitted in stainless steel sinks
- With non-return valve and thus guaranteed against reflux in accordance with EN 1717
- LGA approved
- DVGW approved