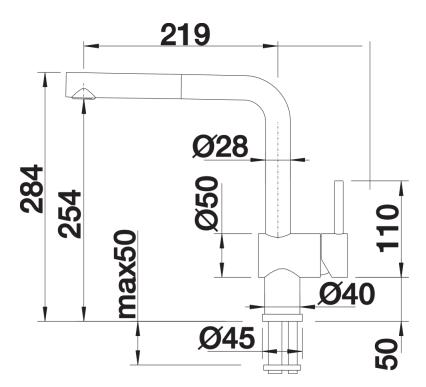

Scope of supply

- Single-lever mixer tap
- 140° swivel spout for greater reach
- Ø 35 mm tap hole required
- With ceramic disk cartridge
- Metal-sheathed spray hose
- Flexible connector pipes, 450 mm long and 3/8" nut for particularly easy installation
- Patented jet regulator for markedly reduced scaling
- Stabilisation plate to increase the stability of the tap when fitted in stainless steel sinks
- With non-return valve and thus guaranteed against reflux in accordance with EN 1717
- LGA approved
- DVGW approved

Details

Swivel range

Side view hand gear 2D