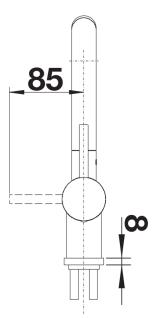

s**



- Minimalist design

- Extendable spray head
  High quality metal spray
  High spout for easy filling of large pans and vases

Colours



Available colours: chrome

galvanic chrome

- For ND version with flow rate control to protect the boiler.

Scope of supply

- Single-lever mixer tap
- 140° swivel spout for greater reach
- Ø 35 mm tap hole required
- With ceramic disk cartridge
- Metal-sheathed spray hose
- Flexible connector pipes, 450 mm long and 3/8" nut for particularly easy installation
- Patented jet regulator for markedly reduced scaling
- Stabilisation plate to increase the stability of the tap when fitted in stainless steel sinks
- With non-return valve and thus guaranteed against reflux in accordance with EN 1717
- LGA approved
- DVGW approved

Details



Swivel range



Side view hand gear 2D