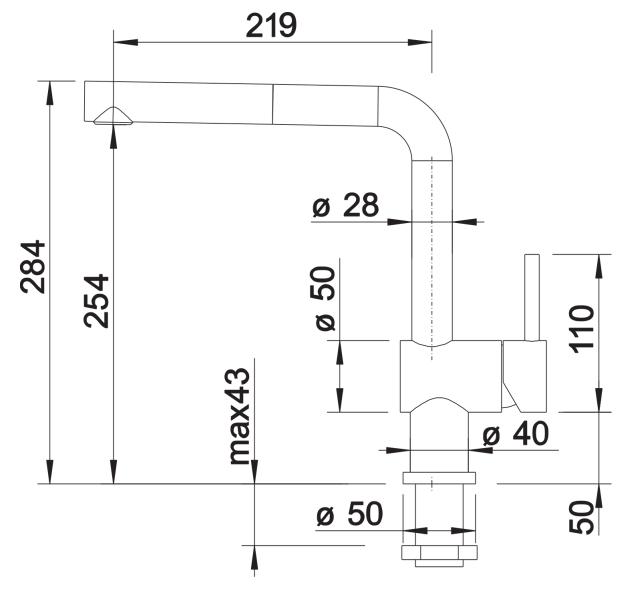

| Ľ | e. | taı | ıls |
|---|----|-----|-----|
|   |    |     |     |

Swivel range

Side view hand gear 2D

Side view