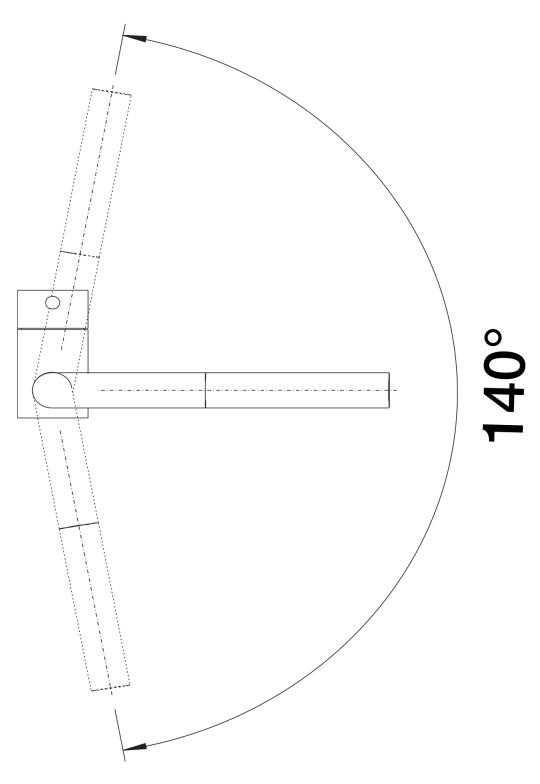

## Scope of supply

- Single-lever mixer tap
- 140° swivel spout for greater reach
- Ø 35 mm tap hole required
- With ceramic disk cartridge
- Metal-sheathed spray hose
- Flexible connector pipes, 750 mm long and %" nut for particularly easy and safe installation
- Patented jet regulator for markedly reduced scaling
- With non-return valve and thus guaranteed against reflux in accordance with EN 1717
- Stabilisation plate to increase the stability of the tap when fitted in stainless steel sinks
- LGA approved
- DVGW approved

| Ľ | e. | taı | ıls |
|---|----|-----|-----|
|   |    |     |     |

Swivel range

Side view hand gear 2D

Side view