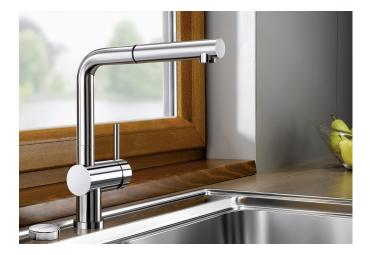

#### **Benefits**

- Suitable for installation beneath window
- Minimalist design
- Simple to operate: lift straight up and lay on one side
- High spout for easy filling of pans and vases
- Extendable spray head
- Minimum clearance between sink and window sash
- 4.5 cm

## Planning information

- \*Minimum clearance between sink and window sash 4.5 cm.
- For ND version with flow rate control to protect the boiler.
- Optionally available:
- Aerator set with clear spray and aerated spray for high-pressure mixer taps incl. service key