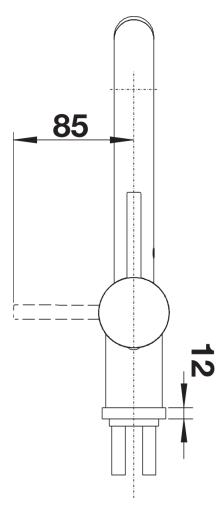

| Ľ | e. | taı | ıls |
|---|----|-----|-----|
|   |    |     |     |

Swivel range

Side view hand gear 2D

Side view