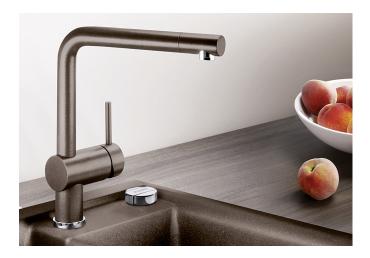

## Product information sheet LINUS

Item no. 526149

#### **Benefits**

- Minimalist design
- High spout for easy filling of pans and vases
- Spout can be swivelled through 360° for greater cover
- Design and colour of tap and SILGRANIT sink are a perfect match

#### Colours

SILGRANIT-Look black

#### Available colours:

black anthracite rock grey volcano grey alu metallic white soft white tartufo coffee