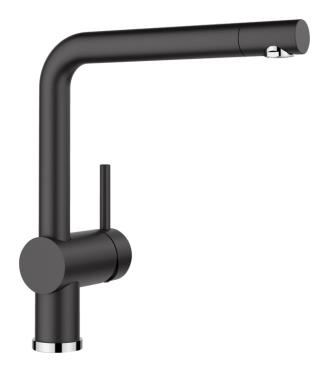

## Product information sheet LINUS

Item no. 526149

#### Colours

SILGRANIT-Look black

#### Available colours:

black anthracite rock grey volcano grey alu metallic white soft white tartufo coffee