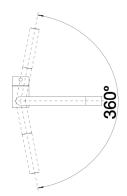

#### **Benefits**

- Minimalist design
- High spout for easy filling of pans and vases
- Spout can be swivelled through 360° for greater cover
- Design and colour of tap and SILGRANIT sink are a perfect match

### Scope of supply

- Single-lever mixer tap
- 360° swivel spout for greater reach
- Ø 35 mm tap hole required
- With ceramic disk cartridge
- Flexible 450 mm connector pipes and %" nut for particularly easy and secure installation
- Patented jet regulator for markedly reduced furring up
- Stabilisation plate to increase the stability of the tap when fitted in stainless steel sinks
- LGA approved
- DVGW approved

#### **Details**

Swivel range