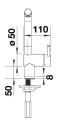

ts**



- Minimalist design
- High spout for easy filling of pans and vases
- Spout can be swivelled through 360° for greater cover
- Design and colour of tap and SILGRANIT sink are a perfect match

#### Colours



SILGRANIT-Look black

#### Available colours:

black anthracite rock grey volcano grey alu metallic white soft white tartufo coffee

### Scope of supply

- Single-lever mixer tap
- 360° swivel spout for greater reach
- Ø 35 mm tap hole required
- With ceramic disk cartridge
- Flexible 450 mm connector pipes and %" nut for particularly easy and secure installation
- Patented jet regulator for markedly reduced furring up
- Stabilisation plate to increase the stability of the tap when fitted in stainless steel sinks
- LGA approved
- DVGW approved

#### **Details**



Swivel range



# Side view hand gear 2D



Side view