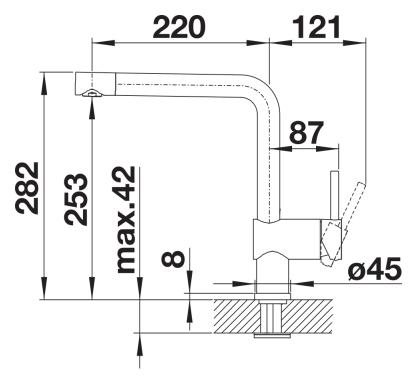

- High spout for easy filling of pans and vases
- Spout can be swivelled through 360° for greater cover
- Design and colour of tap and SILGRANIT sink are a perfect match

#### Colours



SILGRANIT-Look black

#### Available colours:

black anthracite rock grey volcano grey alu metallic white soft white tartufo coffee

### Scope of supply

- Single-lever mixer tap
- 360° swivel spout for greater reach
- Ø 35 mm tap hole required
- With ceramic disk cartridge
- Flexible 450 mm connector pipes and %" nut for particularly easy and secure installation
- Patented jet regulator for markedly reduced furring up
- Stabilisation plate to increase the stability of the tap when fitted in stainless steel sinks
- LGA approved
- DVGW approved

#### **Details**



Swivel range



# Side view hand gear 2D



Side view