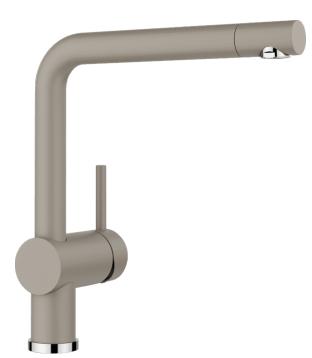

## Colours

Available colours: black anthracite rock grey volcano grey alu metallic white soft white tartufo coffee

SILGRANIT-Look tartufo

- Single-lever mixer tap
- 360° swivel spout for greater reach
- Ø 35 mm tap hole required
- With ceramic disk cartridge
- Flexible 450 mm connector pipes and 3/8" nut for particularly easy and secure installation
- Patented jet regulator for markedly reduced furring up
- Stabilisation plate to increase the stability of the tap when fitted in stainless steel sinks
- LGA approved
- DVGW approved