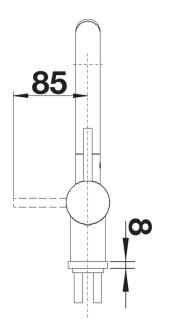

LINUS

Item no. 517622

## Benefits



- Minimalist design
- High spout for easy filling of pans and vases
- Spout can be swivelled through 360° for greater cover
- Design and colour of tap and SILGRANIT sink are a perfect match

## Colours



Available colours: black anthracite rock grey volcano grey alu metallic white soft white tartufo coffee

SILGRANIT-Look tartufo

- Single-lever mixer tap
- 360° swivel spout for greater reach
- Ø 35 mm tap hole required
- With ceramic disk cartridge
- Flexible 450 mm connector pipes and 3/8" nut for particularly easy and secure installation
- Patented jet regulator for markedly reduced furring up
- Stabilisation plate to increase the stability of the tap when fitted in stainless steel sinks
- LGA approved
- DVGW approved

## Details



Swivel range



Side view hand gear 2D