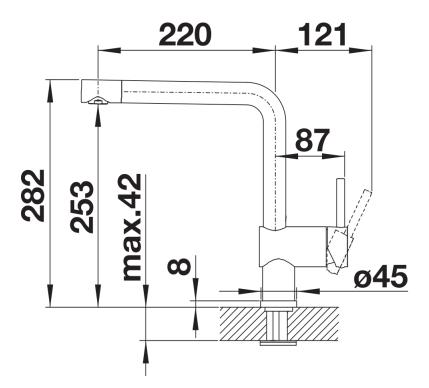

Benefits



- Minimalist design
- High spout for easy filling of pans and vases
- Spout can be swivelled through 360° for greater cover
- Design and colour of tap and SILGRANIT sink are a perfect match

## Colours



Available colours: black anthracite rock grey volcano grey alu metallic white soft white tartufo coffee

SILGRANIT-Look tartufo

- Single-lever mixer tap
- 360° swivel spout for greater reach
- Ø 35 mm tap hole required
- With ceramic disk cartridge
- Flexible 450 mm connector pipes and 3/8" nut for particularly easy and secure installation
- Patented jet regulator for markedly reduced furring up
- Stabilisation plate to increase the stability of the tap when fitted in stainless steel sinks
- LGA approved
- DVGW approved

## Details



Swivel range



Side view hand gear 2D