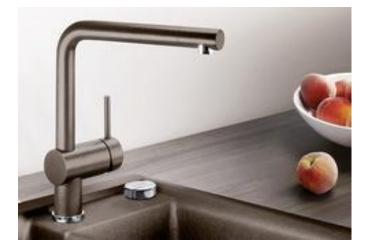

## Benefits

- Minimalist design
- High spout for easy filling of pans and vases
- Spout can be swivelled through 360° for greater cover
- Design and colour of tap and SILGRANIT sink are a perfect match

## Colours

Available colours: black anthracite rock grey volcano grey alu metallic white soft white tartufo coffee

SILGRANIT-Look tartufo

- Single-lever mixer tap
- 360° swivel spout for greater reach
- Ø 35 mm tap hole required
- With ceramic disk cartridge
- Flexible 450 mm connector pipes and 3/8" nut for particularly easy and secure installation
- Patented jet regulator for markedly reduced furring up
- Stabilisation plate to increase the stability of the tap when fitted in stainless steel sinks
- LGA approved
- DVGW approved