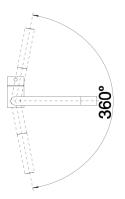

## Details

Swivel range

Side view hand gear 2D

## Benefits

- Minimalist design
- High spout for easy filling of pans and vases
- Spout can be swivelled through 360° for greater cover
- Design and colour of tap and SILGRANIT sink are a perfect match