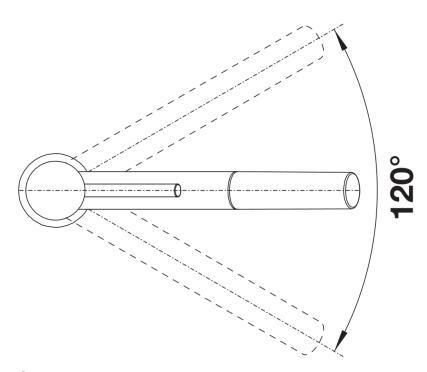

## Product information sheet KANO-S

Item no. 521503

**Benefits** 

- Slim tap in aesthetic design
- Pull-out spray hose for added reach and convenience
- Especially suitable for compact sinks
- Spout can be swivelled through 120° for greater reach

## Colours

galvanic chrome

Available colours: chrome

- Spout can be swivelled by 120°
- Nylon-sheathed spray hose
- Ø 35 mm tap hole required
- With ceramic disk cartridge
- Flexible 350 mm connector pipes and %" nut for particularly easy and secure installation
- Patented jet regulator for markedly reduced scaling
- Stabilisation plate to increase the stability of the tap when fitted in stainless steel sinks
- With non-return valve and thus guaranteed against reflux in accordance with EN 1717

## Details

Swivel range

Side view