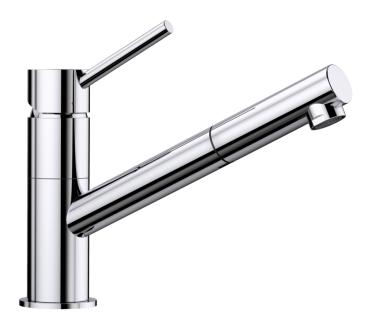

## Product information sheet KANO-S

Item no. 521503

**Benefits** 

- Slim tap in aesthetic design
- Pull-out spray hose for added reach and convenience
- Especially suitable for compact sinks
- Spout can be swivelled through 120° for greater reach

## Colours

galvanic chrome

Available colours: chrome

- Spout can be swivelled by 120°
- Nylon-sheathed spray hose
- Ø 35 mm tap hole required
- With ceramic disk cartridge
- Flexible 350 mm connector pipes and %" nut for particularly easy and secure installation
- Patented jet regulator for markedly reduced scaling
- Stabilisation plate to increase the stability of the tap when fitted in stainless steel sinks
- With non-return valve and thus guaranteed against reflux in accordance with EN 1717