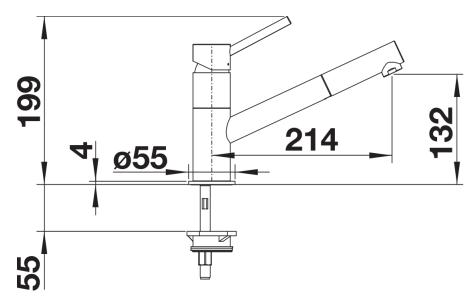

## Product information sheet KANO-S

Item no. 521503

**Benefits** 



- Slim tap in aesthetic design
- Pull-out spray hose for added reach and convenience
- Especially suitable for compact sinks
- Spout can be swivelled through 120° for greater reach

## Colours



galvanic chrome

Available colours: chrome

- Spout can be swivelled by 120°
- Nylon-sheathed spray hose
- Ø 35 mm tap hole required
- With ceramic disk cartridge
- Flexible 350 mm connector pipes and %" nut for particularly easy and secure installation
- Patented jet regulator for markedly reduced scaling
- Stabilisation plate to increase the stability of the tap when fitted in stainless steel sinks
- With non-return valve and thus guaranteed against reflux in accordance with EN 1717

## Details



Swivel range



Side view