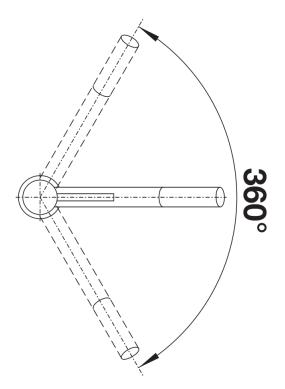

## **Benefits**

- Slim tap in aesthetic design
- Especially suitable for compact sinks
  Spout can be swivelled through 360° for greater cover

## Details

Swivel range

Side view