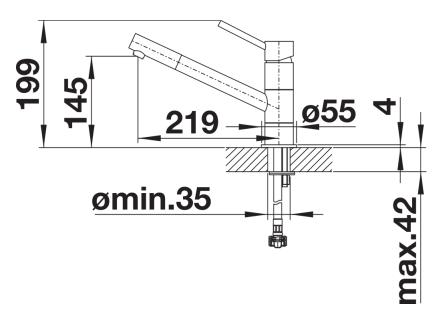

## Colours

Available colours: chrome

galvanic chrome

- 360° swivel spout for greater reach

- Ø 35 mm tap hole required
- With ceramic disk cartridge
- Flexible 350 mm connector pipes and <sup>3</sup>/<sub>8</sub>" nut for particularly easy and secure installation
- Patented jet regulator for markedly reduced scaling
- Stabilisation plate to increase the stability of the tap when fitted in stainless steel sinks

## Details

Swivel range

Side view