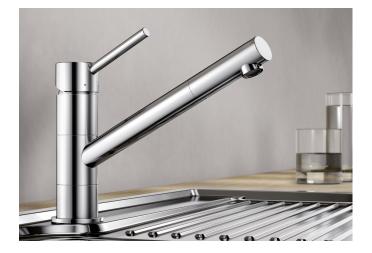

## **Benefits**

- Slim tap in aesthetic design
- Especially suitable for compact sinks
  Spout can be swivelled through 360° for greater cover