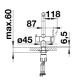

## Colours

Available colours: PVD steel satin gold

**PVD PVD steel** 

- 360° swivel spout for greater reach

- Ø 35 mm tap hole required
- With ceramic disk cartridge
- 3 flexible connector pipes, 450 mm long and 3/8" nut for particularly easy and safe installation
- Patented jet regulator for markedly reduced scaling
- Stabilisation plate to increase the stability of the tap when fitted in stainless steel sinks
- LGA approved

Filter system not included.

Swivel range

Side view hand gear 2D

Side view