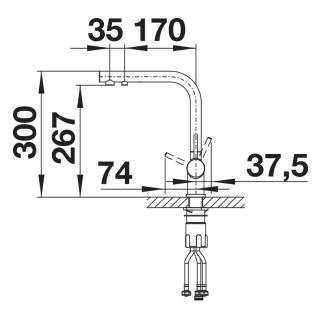

th mains water
- Space-saving and practical: with the 3-in-1-tap no
- additional drilling is required for filtered water supply
- Spout can be swivelled through 360° for greater cover
- Surface finishes to perfectly match sinks and bowls
- Needs to be installed with a water filter system

## Colours



Available colours: PVD steel satin gold

**PVD PVD steel** 

- 360° swivel spout for greater reach

- Ø 35 mm tap hole required
- With ceramic disk cartridge
- 3 flexible connector pipes, 450 mm long and 3/8" nut for particularly easy and safe installation
- Patented jet regulator for markedly reduced scaling
- Stabilisation plate to increase the stability of the tap when fitted in stainless steel sinks
- LGA approved

Filter system not included.





Swivel range



Side view hand gear 2D



Side view