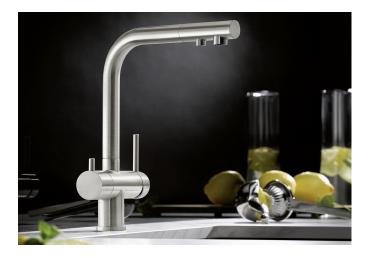

## Benefits

- Comfortable 3-in-1-mixer tap with cold and warm water lever on the right, filtered water lever on the left
- Separate water circuit with extra spout for filtered water no mixture with mains water
- Space-saving and practical: with the 3-in-1-tap no
- additional drilling is required for filtered water supply
- Spout can be swivelled through 360° for greater cover
- Surface finishes to perfectly match sinks and bowls
- Needs to be installed with a water filter system

## Colours

Available colours: PVD steel satin gold

**PVD PVD steel** 

- 360° swivel spout for greater reach

- Ø 35 mm tap hole required
- With ceramic disk cartridge
- 3 flexible connector pipes, 450 mm long and 3/8" nut for particularly easy and safe installation
- Patented jet regulator for markedly reduced scaling
- Stabilisation plate to increase the stability of the tap when fitted in stainless steel sinks
- LGA approved