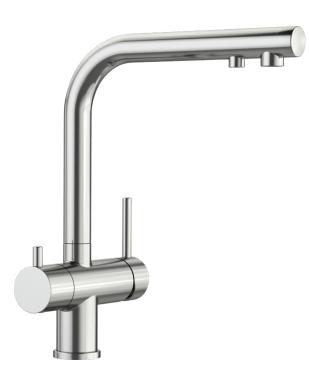

## Benefits

- Comfortable 3-in-1-mixer tap with cold and warm water lever on the right, filtered water lever on the left
- Separate water circuit with extra spout for filtered water no mixture with mains water
- Space-saving and practical: with the 3-in-1-tap no
- additional drilling is required for filtered water supply
- Spout can be swivelled through 360° for greater cover
- Surface finishes to perfectly match sinks and bowls
- Needs to be installed with a water filter system

## Colours

Available colours: PVD steel satin gold

**PVD PVD steel** 

- 360° swivel spout for greater reach

- Ø 35 mm tap hole required
- With ceramic disk cartridge
- 3 flexible connector pipes, 450 mm long and 3/8" nut for particularly easy and safe installation
- Patented jet regulator for markedly reduced scaling
- Stabilisation plate to increase the stability of the tap when fitted in stainless steel sinks
- LGA approved