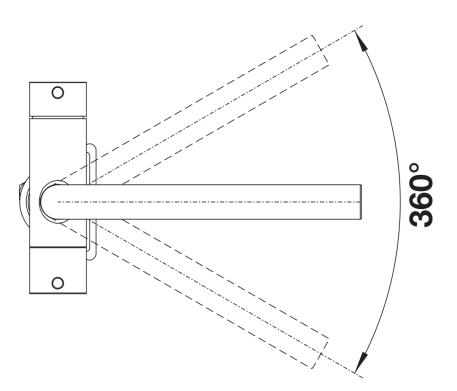

## Benefits

- Comfortable 3-in-1-mixer tap with cold and warm water lever on the right, filtered water lever on the left
- Separate water circuit with extra spout for filtered water no mixture with mains water
- Space-saving and practical: with the 3-in-1-tap no
- additional drilling is required for filtered water supply
- Spout can be swivelled through 360° for greater cover
- Surface finishes to perfectly match sinks and bowls
- Needs to be installed with a water filter system

Filter system not included.

Swivel range

Side view hand gear 2D

Side view