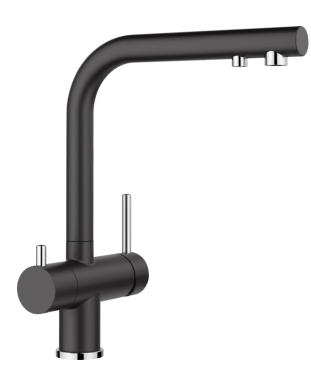

## Benefits

Comfortable 3-in-1-mixer tap with cold and warm water lever on the right, filtered water lever on the left
Separate water circuit with extra spout for filtered water – no mixture with mains water
Space-saving and practical: with the 3-in-1-tap no additional drilling is required for filtered water supply
Spout can be swivelled through 360° for greater cover
Surface finishes to perfectly match sinks and bowls: Colour versions for coloured SILGRANIT models

## Colours

Available colours: black anthracite rock grey volcano grey alu metallic white soft white tartufo coffee

SILGRANIT-Look black

- 360° swivel spout for greater reach

- Ø 35 mm tap hole required
- With ceramic disk cartridge
- Flexible connector pipes, 450 mm long and <sup>3</sup>/<sub>8</sub>" nut for particularly easy and safe installation
- Patented jet regulator for markedly reduced scaling
- Stabilisation plate to increase the stability of the tap when fitted in stainless steel sinks
- LGA approved