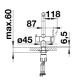

## Colours

Available colours: black anthracite rock grey volcano grey alu metallic white soft white tartufo coffee

SILGRANIT-Look black

- 360° swivel spout for greater reach

- Ø 35 mm tap hole required
- With ceramic disk cartridge
- Flexible connector pipes, 450 mm long and <sup>3</sup>/<sub>8</sub>" nut for particularly easy and safe installation
- Patented jet regulator for markedly reduced scaling
- Stabilisation plate to increase the stability of the tap when fitted in stainless steel sinks
- LGA approved

Filter system not included.

Swivel range

Side view hand gear 2D

Side view