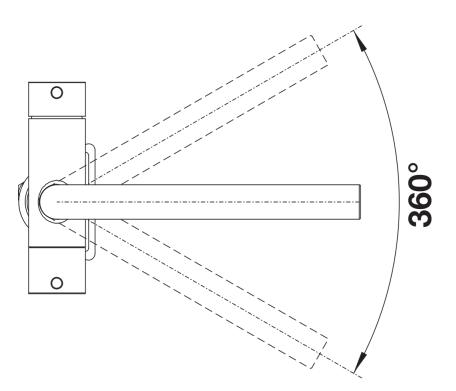

## Benefits

Comfortable 3-in-1-mixer tap with cold and warm water lever on the right, filtered water lever on the left
Separate water circuit with extra spout for filtered water – no mixture with mains water
Space-saving and practical: with the 3-in-1-tap no additional drilling is required for filtered water supply
Spout can be swivelled through 360° for greater cover
Surface finishes to perfectly match sinks and bowls: Colour versions for coloured SILGRANIT models

Filter system not included.

Swivel range

Side view hand gear 2D

Side view