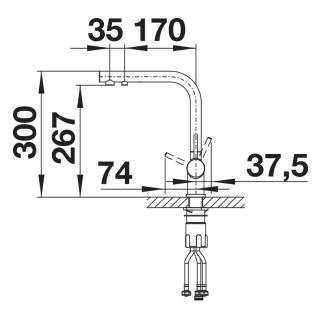

## Colours

Available colours: black anthracite rock grey volcano grey alu metallic white soft white tartufo coffee

SILGRANIT-Look black

- 360° swivel spout for greater reach

- Ø 35 mm tap hole required
- With ceramic disk cartridge
- Flexible connector pipes, 450 mm long and <sup>3</sup>/<sub>8</sub>" nut for particularly easy and safe installation
- Patented jet regulator for markedly reduced scaling
- Stabilisation plate to increase the stability of the tap when fitted in stainless steel sinks
- LGA approved

Filter system not included.

Swivel range

Side view hand gear 2D

Side view