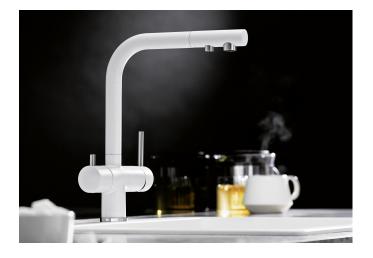

## Benefits

Comfortable 3-in-1-mixer tap with cold and warm water lever on the right, filtered water lever on the left
Separate water circuit with extra spout for filtered water – no mixture with mains water
Space-saving and practical: with the 3-in-1-tap no additional drilling is required for filtered water supply
Spout can be swivelled through 360° for greater cover
Surface finishes to perfectly match sinks and bowls: Colour versions for coloured SILGRANIT models

## Colours

Available colours: black anthracite rock grey volcano grey alu metallic white soft white tartufo coffee

SILGRANIT-Look black

- 360° swivel spout for greater reach

- Ø 35 mm tap hole required
- With ceramic disk cartridge
- Flexible connector pipes, 450 mm long and <sup>3</sup>/<sub>8</sub>" nut for particularly easy and safe installation
- Patented jet regulator for markedly reduced scaling
- Stabilisation plate to increase the stability of the tap when fitted in stainless steel sinks
- LGA approved