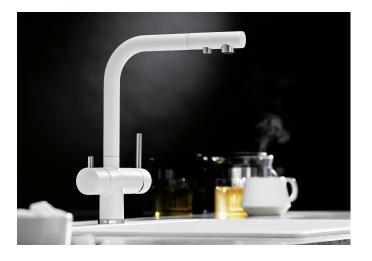

## Product information sheet FONTAS II Filter

Item no. 523130

**Benefits** 

- Comfortable 3-in-1-mixer tap with cold and warm water lever on the right, filtered water lever on the left
- Separate water circuit with extra spout for filtered water no mixture with mains water
- Space-saving and practical: with the 3-in-1-tap no additional drilling is required for filtered water supply
- Spout can be swivelled through 360° for greater cover
- Surface finishes to perfectly match sinks and bowls: Colour versions for coloured SILGRANIT models
- Needs to be installed with a water filter system

## Colours

SILGRANIT-Look anthracite

Available colours:

black anthracite rock grey volcano grey alu metallic white soft white tartufo coffee

- 360° swivel spout for greater reach
- Ø 35 mm tap hole required
- With ceramic disk cartridge
- Flexible connector pipes, 450 mm long and 3/4" nut for particularly easy and safe installation
- Patented jet regulator for markedly reduced scaling
- Stabilisation plate to increase the stability of the tap when fitted in stainless steel sinks
- LGA approved