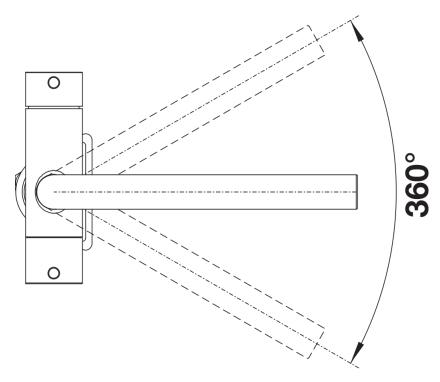

## **Details**

Swivel range

## Product information sheet FONTAS II Filter

Item no. 523130

**Benefits** 

- Comfortable 3-in-1-mixer tap with cold and warm water lever on the right, filtered water lever on the left
- Separate water circuit with extra spout for filtered water no mixture with mains water
- Space-saving and practical: with the 3-in-1-tap no additional drilling is required for filtered water supply
- Spout can be swivelled through 360° for greater cover
- Surface finishes to perfectly match sinks and bowls: Colour versions for coloured SILGRANIT models
- Needs to be installed with a water filter system