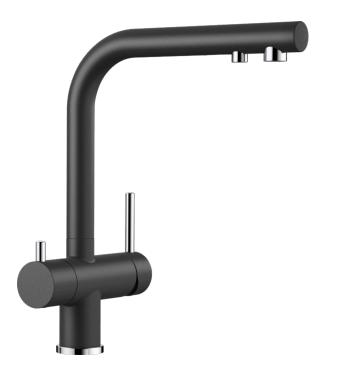

## Colours

SILGRANIT-Look anthracite

Available colours:

black anthracite rock grey volcano grey alu metallic white soft white tartufo coffee

- 360° swivel spout for greater reach
- Ø 35 mm tap hole required
- With ceramic disk cartridge
- Flexible connector pipes, 450 mm long and 3/4" nut for particularly easy and safe installation
- Patented jet regulator for markedly reduced scaling
- Stabilisation plate to increase the stability of the tap when fitted in stainless steel sinks
- LGA approved