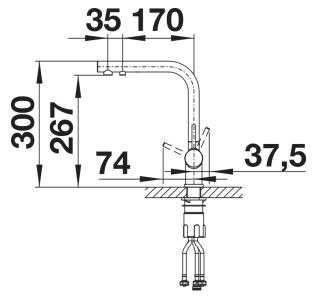

pout can be swivelled through 360° for greater cover
- Surface finishes to perfectly match sinks and bowls: Colour versions for coloured SILGRANIT models
- Needs to be installed with a water filter system

## Colours



SILGRANIT-Look anthracite

Available colours:

black anthracite rock grey volcano grey alu metallic white soft white tartufo coffee

- 360° swivel spout for greater reach
- Ø 35 mm tap hole required
- With ceramic disk cartridge
- Flexible connector pipes, 450 mm long and 3/4" nut for particularly easy and safe installation
- Patented jet regulator for markedly reduced scaling
- Stabilisation plate to increase the stability of the tap when fitted in stainless steel sinks
- LGA approved

Filter system not included.

## **Details**



Swivel range

## Side view hand gear 2D



Side view