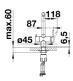

Colours

Available colours: chrome

galvanic chrome

- 360° swivel spout for greater reach

- Ø 35 mm tap hole required
- With ceramic disk cartridge
- Flexible connector pipes, 450 mm long and <sup>3</sup>/<sub>8</sub>" nut for particularly easy and safe installation
- Patented jet regulator for markedly reduced scaling
- Stabilisation plate to increase the stability of the tap when fitted in stainless steel sinks
- LGA approved

Filter system not included.

Swivel range

Side view hand gear 2D

Side view