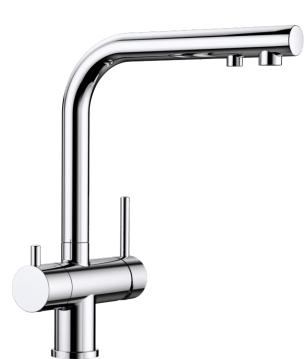

## Benefits

- Comfortable 3 in 1 mixer tap with cold and warm water lever on the right, filtered water lever on the left

- Separate water circuit with extra spout for filtered water no mixture with mains water
- Space-saving and practical: with the 3 in 1 tap no
- additional drilling is required for filtered water supply
- Spout can be swivelled through 360° for greater cover
- Needs to be installed with a water filter system

Colours

Available colours: chrome

galvanic chrome

- 360° swivel spout for greater reach

- Ø 35 mm tap hole required
- With ceramic disk cartridge
- Flexible connector pipes, 450 mm long and <sup>3</sup>/<sub>8</sub>" nut for particularly easy and safe installation
- Patented jet regulator for markedly reduced scaling
- Stabilisation plate to increase the stability of the tap when fitted in stainless steel sinks
- LGA approved