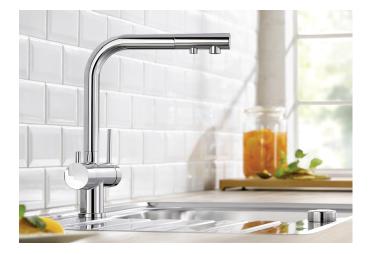

## Benefits

- Comfortable 3 in 1 mixer tap with cold and warm water lever on the right, filtered water lever on the left

- Separate water circuit with extra spout for filtered water no mixture with mains water
- Space-saving and practical: with the 3 in 1 tap no
- additional drilling is required for filtered water supply
- Spout can be swivelled through 360° for greater cover
- Needs to be installed with a water filter system

Colours

Available colours: chrome

galvanic chrome

- 360° swivel spout for greater reach

- Ø 35 mm tap hole required
- With ceramic disk cartridge
- Flexible connector pipes, 450 mm long and <sup>3</sup>/<sub>8</sub>" nut for particularly easy and safe installation
- Patented jet regulator for markedly reduced scaling
- Stabilisation plate to increase the stability of the tap when fitted in stainless steel sinks
- LGA approved