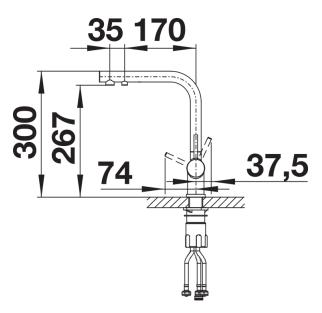

Colours

Available colours: chrome

galvanic chrome

- 360° swivel spout for greater reach

- Ø 35 mm tap hole required
- With ceramic disk cartridge
- Flexible connector pipes, 450 mm long and <sup>3</sup>/<sub>8</sub>" nut for particularly easy and safe installation
- Patented jet regulator for markedly reduced scaling
- Stabilisation plate to increase the stability of the tap when fitted in stainless steel sinks
- LGA approved

Filter system not included.

Swivel range

Side view hand gear 2D

Side view