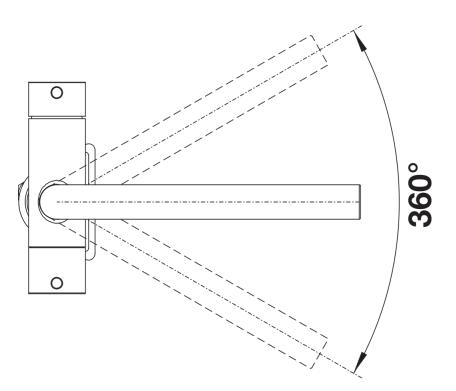

## Benefits

- Comfortable 3 in 1 mixer tap with cold and warm water lever on the right, filtered water lever on the left

- Separate water circuit with extra spout for filtered water no mixture with mains water
- Space-saving and practical: with the 3 in 1 tap no
- additional drilling is required for filtered water supply
- Spout can be swivelled through 360° for greater cover
- Needs to be installed with a water filter system

Colours

Available colours: chrome

galvanic chrome

- 360° swivel spout for greater reach

- Ø 35 mm tap hole required
- With ceramic disk cartridge
- Flexible connector pipes, 450 mm long and <sup>3</sup>/<sub>8</sub>" nut for particularly easy and safe installation
- Patented jet regulator for markedly reduced scaling
- Stabilisation plate to increase the stability of the tap when fitted in stainless steel sinks
- LGA approved

Filter system not included.

Swivel range

Side view hand gear 2D

Side view