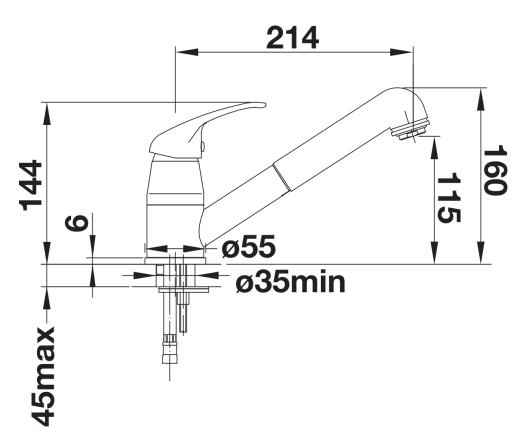

model
- With extendable spray head
- Suitable for small sinks
- Colour version in perfect coordination with coloured SILGRANIT sinks and bowls

## Colours



Available colours: black anthracite volcano grey alu metallic white soft white coffee

SILGRANIT-Look black

- Please note:

- BLANCO DARAS-S cannot be combined with BLANCO ceramic sinks.
- Reason: We cannot guarantee that the tap hole is 100% leak-proof.

Scope of supply

- Single-lever mixer tap
- Spout can be swivelled by 90°
- Ø 35 mm tap hole required
- With ceramic disk cartridge
- Flexible connector pipes, 500 mm long and 3/8" nut for particularly easy and safe installation
- Nylon-sheathed spray hose
- With non-return valve and thus guaranteed against reflux in accordance with EN 1717
- LGA approved

Details



Swivel range



Side view