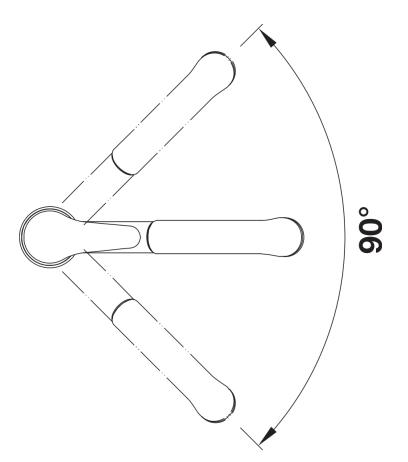

Scope of supply

- Single-lever mixer tap
- Spout can be swivelled by 90°
- Ø 35 mm tap hole required
- With ceramic disk cartridge
- Flexible connector pipes, 500 mm long and 3/8" nut for particularly easy and safe installation
- Nylon-sheathed spray hose
- With non-return valve and thus guaranteed against reflux in accordance with EN 1717
- LGA approved

Details

Swivel range

Side view