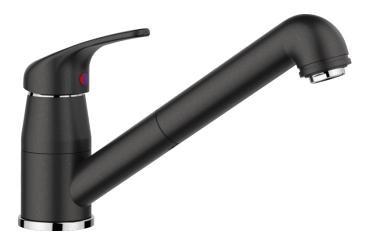

## Colours

SILGRANIT-Look anthracite

Available colours:

black anthracite volcano grey alu metallic white soft white coffee

| P | lann | ina | infori | mation |
|---|------|-----|--------|--------|
| • |      | 9   |        |        |