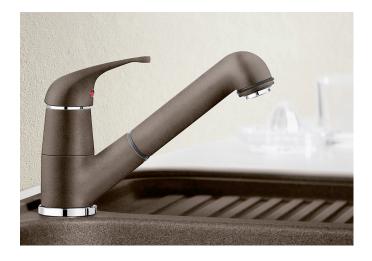

## Colours

SILGRANIT-Look anthracite

Available colours:

black anthracite volcano grey alu metallic white soft white coffee

| P | lann | ina | infori | mation |
|---|------|-----|--------|--------|
| • |      | 9   |        |        |