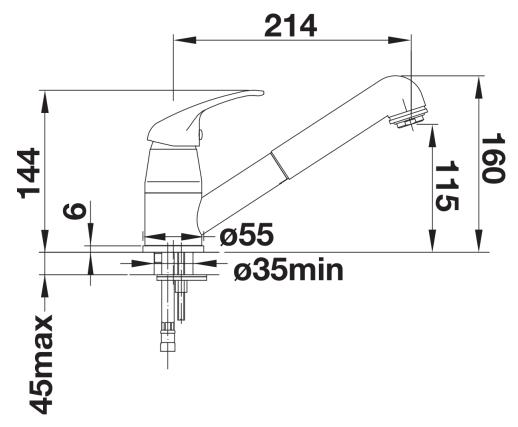

| 1 | )eta | П | IS |
|---|------|---|----|
|   | סוסי | ш |    |

Swivel range

Side view