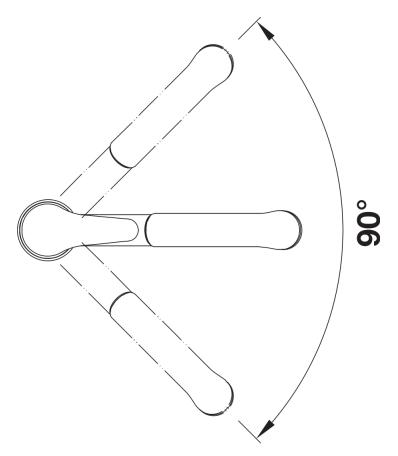

## Scope of supply

- Single-lever mixer tap
- Spout can be swivelled by 90°
- Ø 35 mm tap hole required
- With ceramic disk cartridge
- Flexible connector pipes, 500 mm long and %" nut for particularly easy and safe installation
- Nylon-sheathed spray hose
- With non-return valve and thus guaranteed against reflux in accordance with EN 1717
- LGA approved

| 1 | )eta | П | IS |
|---|------|---|----|
|   | סוסי | ш |    |

Swivel range

Side view